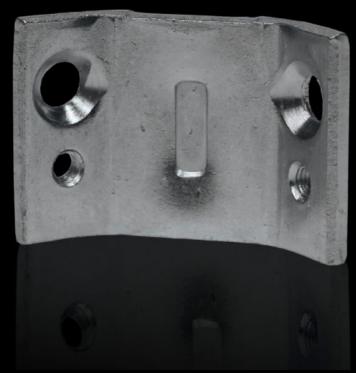

## TS 8800.490 - Baying connector, external for TS/TS

To mount on vertical enclosure profiles from the outside.

## **Features**

| Model No.             | TS 8800.490                                                                                                             |
|-----------------------|-------------------------------------------------------------------------------------------------------------------------|
| Product description   | To mount on vertical enclosure profiles. Locate on the exterior and screw-fasten either from the inside or the outside. |
| Material              | Carbon steel                                                                                                            |
| Surface finish        | Zinc-plated                                                                                                             |
| Supply includes       | Assembly components                                                                                                     |
| Suitable for          | Enclosure type: TS 8                                                                                                    |
| Packaging unit        | 6 pc(s).                                                                                                                |
| Net weight            | 0.36                                                                                                                    |
| Gross weight          | 0.412                                                                                                                   |
| Customs tariff number | 83024900                                                                                                                |
| EAN                   | 4028177212732                                                                                                           |
| E-Number Sweden       | E7239533                                                                                                                |
| ETIM 9                | EC002622                                                                                                                |
| ECLASS 8.0            | 27189263                                                                                                                |