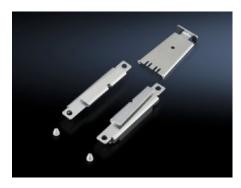

## TS 8800.590 - Quick-fit baying connector, three-piece for TS/TS

Insert the quick-release baying connector, connect using the lock plate, and secure.