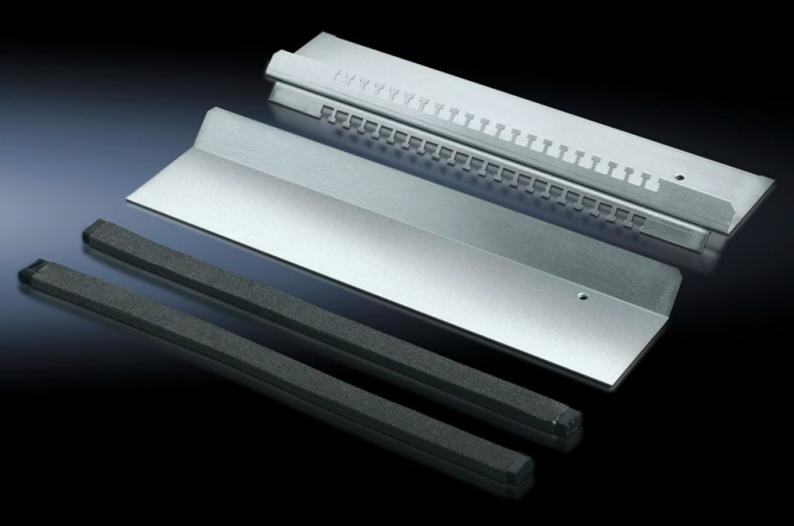

## TS 8800.620 - EMC Base Plate

For shielded cables with max. 20 mm diameter in combination with standard base plates.

## **Features**

| Model No.             | TS 8800.620                                                                                                                                                                                                                                                     |
|-----------------------|-----------------------------------------------------------------------------------------------------------------------------------------------------------------------------------------------------------------------------------------------------------------|
| Product description   | For shielded cables with max. 20 mm diameter. Combined EMC contacting and cable fixation provide low-impedance contact between the cable shield and the base plate. For all 400, 500, 600 and 800 mm deep enclosures, in combination with standard base plates. |
| Material              | Carbon steel                                                                                                                                                                                                                                                    |
| Surface finish        | Zinc-plated                                                                                                                                                                                                                                                     |
| Supply includes       | Cable management rail with T-head punching 1 sliding base plate 2 EMC seals                                                                                                                                                                                     |
| Note on Model No.:    | For one enclosure half only                                                                                                                                                                                                                                     |
| Suitable for          | Enclosure type: TS Width: = 1,200 mm Enclosure type: TS Width: = 47.2 "                                                                                                                                                                                         |
| Note                  | No standard-compliant IP protection rating possible                                                                                                                                                                                                             |
| Packaging unit        | 1 pc(s).                                                                                                                                                                                                                                                        |
| Net weight            | 1.825                                                                                                                                                                                                                                                           |
| Gross weight          | 2.025                                                                                                                                                                                                                                                           |
| Customs tariff number | 73269098                                                                                                                                                                                                                                                        |
| EAN                   | 4028177214910                                                                                                                                                                                                                                                   |
| ETIM 9                | EC002620                                                                                                                                                                                                                                                        |
| ECLASS 8.0            | 27189261                                                                                                                                                                                                                                                        |
|                       |                                                                                                                                                                                                                                                                 |