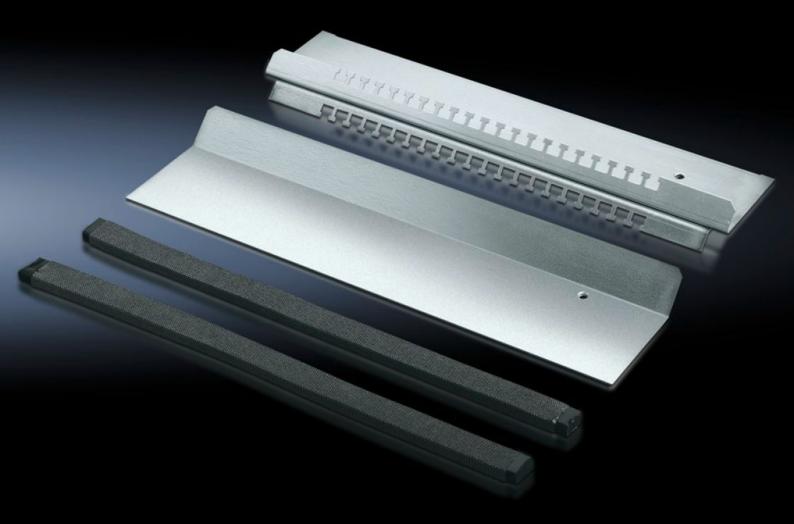

## TS 8800.660 - EMC Base Plate

For shielded cables with max. 20 mm diameter in combination with standard base plates.

## **Features**

| Model No.             | TS 8800.660                                                                                                                                                                                                                                                     |
|-----------------------|-----------------------------------------------------------------------------------------------------------------------------------------------------------------------------------------------------------------------------------------------------------------|
| Product description   | For shielded cables with max. 20 mm diameter. Combined EMC contacting and cable fixation provide low-impedance contact between the cable shield and the base plate. For all 400, 500, 600 and 800 mm deep enclosures, in combination with standard base plates. |
| Material              | Carbon steel                                                                                                                                                                                                                                                    |
| Surface finish        | Zinc-plated                                                                                                                                                                                                                                                     |
| Supply includes       | Cable management rail with T-head punching 1 sliding base plate 2 EMC seals                                                                                                                                                                                     |
| Suitable for          | Enclosure type: TS Width: = 600 mm Enclosure type: TS Width: = 23.6 "                                                                                                                                                                                           |
| Note                  | No standard-compliant IP protection rating possible                                                                                                                                                                                                             |
| Packaging unit        | 1 pc(s).                                                                                                                                                                                                                                                        |
| Net weight            | 1.7                                                                                                                                                                                                                                                             |
| Gross weight          | 1.8                                                                                                                                                                                                                                                             |
| Customs tariff number | 73269098                                                                                                                                                                                                                                                        |
| EAN                   | 4028177214880                                                                                                                                                                                                                                                   |
| ETIM 9                | EC002620                                                                                                                                                                                                                                                        |
| ECLASS 8.0            | 27189261                                                                                                                                                                                                                                                        |