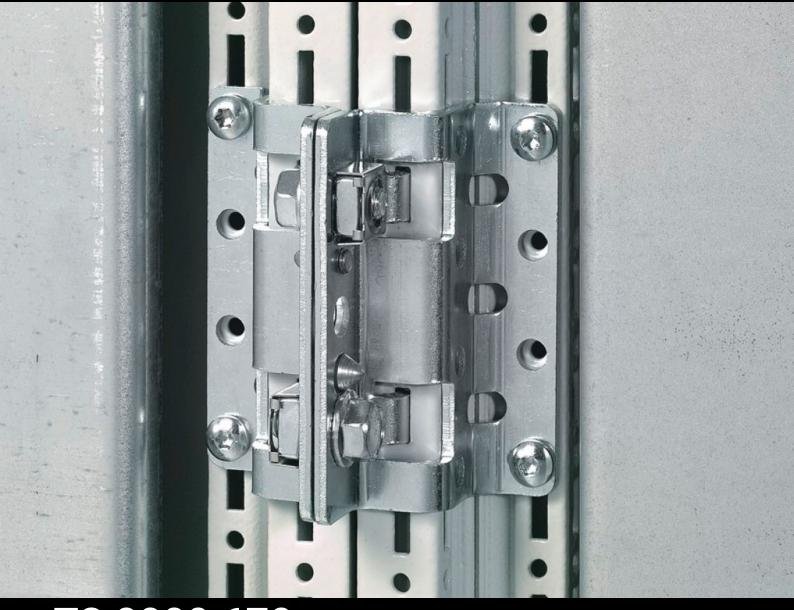

### TS 8800.670 - Baying attachment, vertical for TS/TS

For baying two populated enclosures on the vertical enclosure profile. Using the fastening bolts, the enclosure is pulled into a defined end position, with a height or side offset of up to  $\pm$  2 mm.

#### **Features**

| Model No.             | TS 8800.670                                                                                                                     |
|-----------------------|---------------------------------------------------------------------------------------------------------------------------------|
| Product description   | For baying two populated enclosures on the vertical enclosure profile.                                                          |
| Benefits              | Using the fastening bolts, the enclosure is pulled into a defined end position, with a height or side offset of up to $\pm2$ mm |
| Material              | Carbon steel                                                                                                                    |
| Surface finish        | Zinc-plated                                                                                                                     |
| Supply includes       | Assembly components                                                                                                             |
| Mounting tip          | Locate in the vertical TS punchings, secure and join the two brackets using the hex screws supplied                             |
| Suitable for          | Enclosure type: TS 8                                                                                                            |
| Packaging unit        | 6 pc(s).                                                                                                                        |
| Net weight            | 1.89                                                                                                                            |
| Gross weight          | 2.1                                                                                                                             |
| Customs tariff number | 73182900                                                                                                                        |
| EAN                   | 4028177338401                                                                                                                   |
| ETIM 9                | EC002622                                                                                                                        |
| ECLASS 8.0            | 27189263                                                                                                                        |
|                       |                                                                                                                                 |