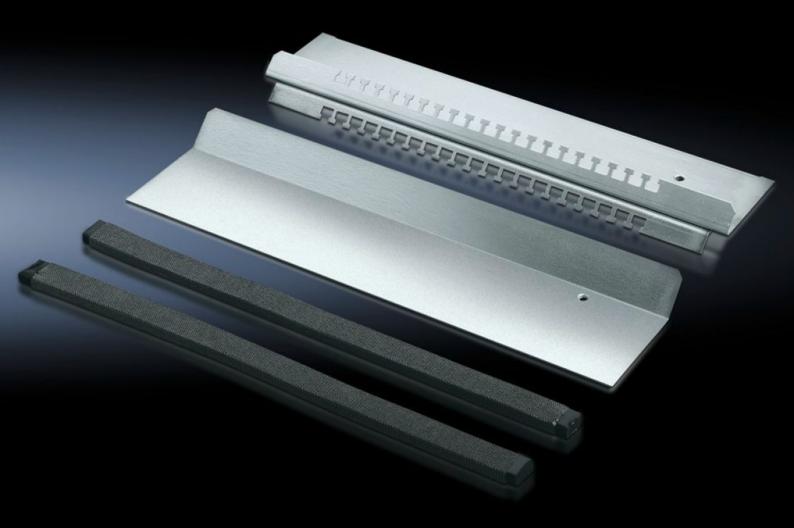

## TS 8800.680 - EMC Base Plate

For shielded cables with max. 20 mm diameter in combination with standard base plates.

## **Features**

| Model No.             | TS 8800.680                                                                                                                                                                                                                                                     |
|-----------------------|-----------------------------------------------------------------------------------------------------------------------------------------------------------------------------------------------------------------------------------------------------------------|
| Product description   | For shielded cables with max. 20 mm diameter. Combined EMC contacting and cable fixation provide low-impedance contact between the cable shield and the base plate. For all 400, 500, 600 and 800 mm deep enclosures, in combination with standard base plates. |
| Material              | Carbon steel                                                                                                                                                                                                                                                    |
| Surface finish        | Zinc-plated                                                                                                                                                                                                                                                     |
| Supply includes       | Cable management rail with T-head punching<br>1 sliding base plate<br>2 EMC seals                                                                                                                                                                               |
| Suitable for          | Enclosure type: TS Width: = 800 mm Enclosure type: TS Width: = 31.5 "                                                                                                                                                                                           |
| Note                  | No standard-compliant IP protection rating possible                                                                                                                                                                                                             |
| Packaging unit        | 1 pc(s).                                                                                                                                                                                                                                                        |
| Net weight            | 2.4                                                                                                                                                                                                                                                             |
| Gross weight          | 2.554                                                                                                                                                                                                                                                           |
| Customs tariff number | 94039910                                                                                                                                                                                                                                                        |
| EAN                   | 4028177214897                                                                                                                                                                                                                                                   |
| ETIM 9                | EC002620                                                                                                                                                                                                                                                        |
| ECLASS 8.0            | 27189261                                                                                                                                                                                                                                                        |