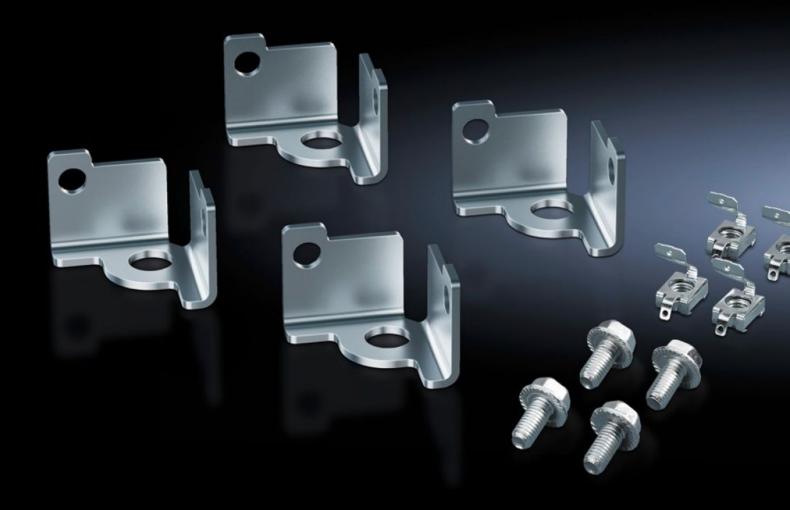

## TS 8800.830 - Reinforcement bracket for TS, TP universal console

For use as an additional stabilizer to the clamping straps when populated enclosures are screw-fastened via the base tray to the base/plinth or pallet for transportation purposes.

## **Features**

| Model No.             | TS 8800.830                                                                                                                                                                         |
|-----------------------|-------------------------------------------------------------------------------------------------------------------------------------------------------------------------------------|
| Product description   | For use as an additional stabilizer to the clamping straps when populated enclosures are screw-fastened via the base tray to the base/plinth or pallet for transportation purposes. |
| Material              | Carbon steel                                                                                                                                                                        |
| Surface finish        | Zinc-plated                                                                                                                                                                         |
| Supply includes       | Assembly components                                                                                                                                                                 |
| Suitable for          | Enclosure type: TS TP universal console                                                                                                                                             |
| Packaging unit        | 4 pc(s).                                                                                                                                                                            |
| Net weight            | 0.452                                                                                                                                                                               |
| Gross weight          | 0.551                                                                                                                                                                               |
| Customs tariff number | 73182900                                                                                                                                                                            |
| EAN                   | 4028177389342                                                                                                                                                                       |
| ETIM 9                | EC002625                                                                                                                                                                            |
| ECLASS 8.0            | 27189234                                                                                                                                                                            |