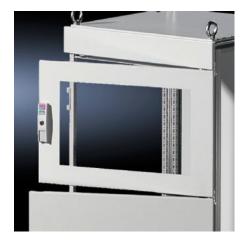

## TS 8801.160 - Partial Doors for TS

Door may be optionally hinged on the right or left.

## **Features**

| Model No.           | TS 8801.160                                                                                                                      |
|---------------------|----------------------------------------------------------------------------------------------------------------------------------|
|                     |                                                                                                                                  |
| Product description | Suitable for TS enclosures instead of a door or rear panel. The partial doors can be combined as required. A front trim panel is |
|                     | required at the top and bottom. Door may be optionally hinged on                                                                 |
|                     | the right or left. In doors without a viewing window (height 600 –                                                               |
|                     | 1000 mm), installation of the monitor frame SZ 2305.000 is                                                                       |
|                     | possible. Standard double-bit lock insert may be exchanged for lock                                                              |
|                     | inserts, type F, and for comfort handle in systems 600 mm or more                                                                |
|                     | high.                                                                                                                            |
| Material            | Carbon steel, 2 mm                                                                                                               |
| Color               | RAL 7035                                                                                                                         |
| Supply includes     | Cross member                                                                                                                     |
|                     | Hinges                                                                                                                           |
|                     | Lock components                                                                                                                  |
|                     | Assembly components                                                                                                              |