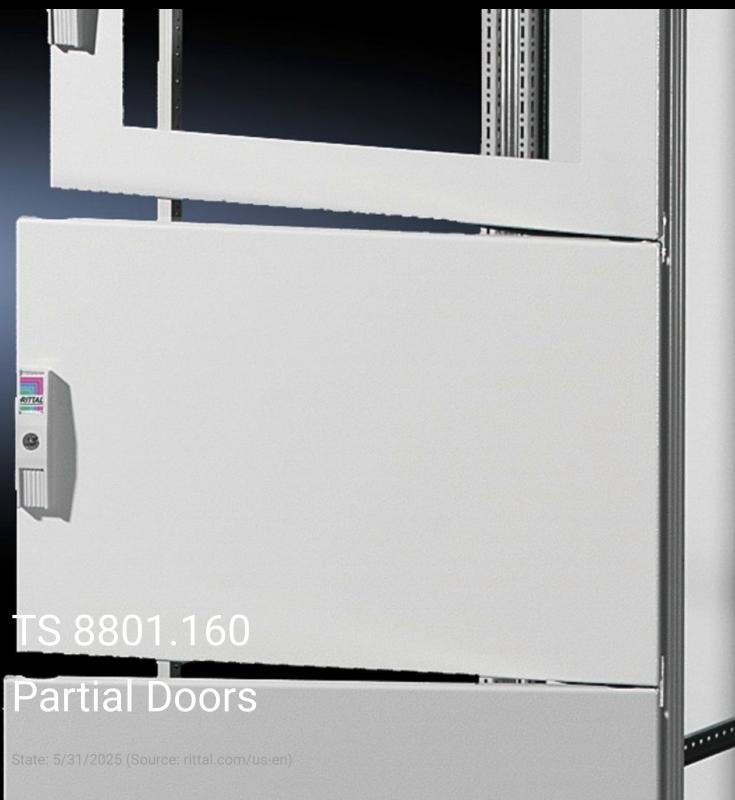

## TS 8801.160 - Partial Doors for TS

Door may be optionally hinged on the right or left.

## **Features**

| Model No.           | TS 8801.160                                                                                                                      |
|---------------------|----------------------------------------------------------------------------------------------------------------------------------|
|                     |                                                                                                                                  |
| Product description | Suitable for TS enclosures instead of a door or rear panel. The partial doors can be combined as required. A front trim panel is |
|                     | required at the top and bottom. Door may be optionally hinged on                                                                 |
|                     | the right or left. In doors without a viewing window (height 600 –                                                               |
|                     | 1000 mm), installation of the monitor frame SZ 2305.000 is                                                                       |
|                     | possible. Standard double-bit lock insert may be exchanged for lock                                                              |
|                     | inserts, type F, and for comfort handle in systems 600 mm or more                                                                |
|                     | high.                                                                                                                            |
| Material            | Carbon steel, 2 mm                                                                                                               |
| Color               | RAL 7035                                                                                                                         |
| Supply includes     | Cross member                                                                                                                     |
|                     | Hinges                                                                                                                           |
|                     | Lock components                                                                                                                  |
|                     | Assembly components                                                                                                              |