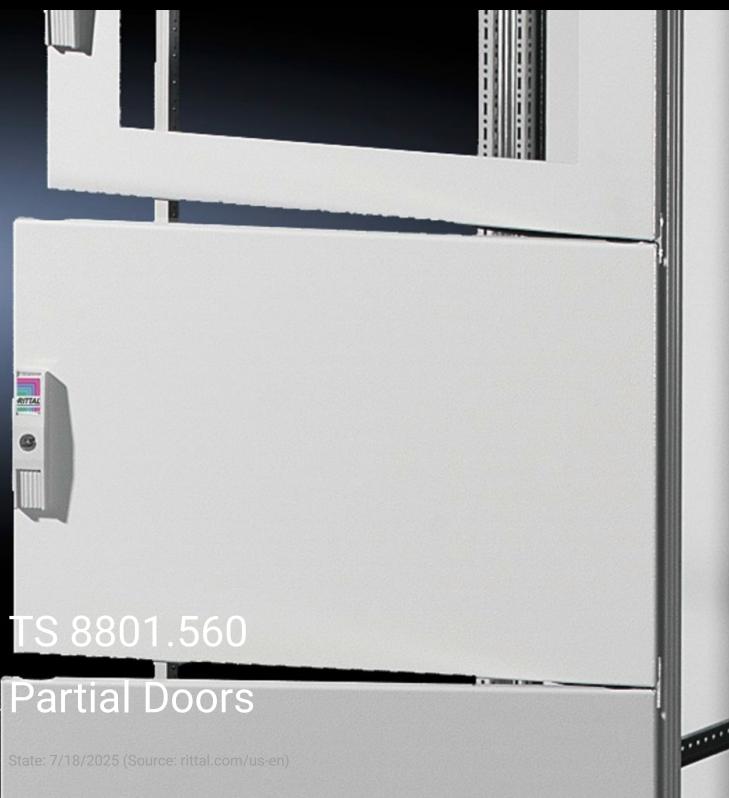

## TS 8801.560 - Partial Doors for TS

Door may be optionally hinged on the right or left.

## **Features**

| TO 0001 F/O                                                                                                                                                                                                                                                                                                                                                                                                                                                                 |
|-----------------------------------------------------------------------------------------------------------------------------------------------------------------------------------------------------------------------------------------------------------------------------------------------------------------------------------------------------------------------------------------------------------------------------------------------------------------------------|
| TS 8801.560                                                                                                                                                                                                                                                                                                                                                                                                                                                                 |
| Solid                                                                                                                                                                                                                                                                                                                                                                                                                                                                       |
| Suitable for TS enclosures instead of a door or rear panel. The partial doors can be combined as required. A front trim panel is required at the top and bottom. Door may be optionally hinged on the right or left. In doors without a viewing window (height 600 – 1000 mm), installation of the monitor frame SZ 2305.000 is possible. Standard double-bit lock insert may be exchanged for lock inserts, type F, and for comfort handle in systems 600 mm or more high. |
| Carbon steel, 2 mm                                                                                                                                                                                                                                                                                                                                                                                                                                                          |
| RAL 7035                                                                                                                                                                                                                                                                                                                                                                                                                                                                    |
| Cross member Hinges Lock components Assembly components                                                                                                                                                                                                                                                                                                                                                                                                                     |
|                                                                                                                                                                                                                                                                                                                                                                                                                                                                             |