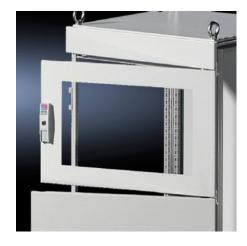

## TS 8801.560 - Partial Doors for TS

Door may be optionally hinged on the right or left.

## **Features**

| TO 0001 F/O                                                                                                                                                                                                                                                                                                                                                                                                                                                                 |
|-----------------------------------------------------------------------------------------------------------------------------------------------------------------------------------------------------------------------------------------------------------------------------------------------------------------------------------------------------------------------------------------------------------------------------------------------------------------------------|
| TS 8801.560                                                                                                                                                                                                                                                                                                                                                                                                                                                                 |
| Solid                                                                                                                                                                                                                                                                                                                                                                                                                                                                       |
| Suitable for TS enclosures instead of a door or rear panel. The partial doors can be combined as required. A front trim panel is required at the top and bottom. Door may be optionally hinged on the right or left. In doors without a viewing window (height 600 – 1000 mm), installation of the monitor frame SZ 2305.000 is possible. Standard double-bit lock insert may be exchanged for lock inserts, type F, and for comfort handle in systems 600 mm or more high. |
| Carbon steel, 2 mm                                                                                                                                                                                                                                                                                                                                                                                                                                                          |
| RAL 7035                                                                                                                                                                                                                                                                                                                                                                                                                                                                    |
| Cross member Hinges Lock components Assembly components                                                                                                                                                                                                                                                                                                                                                                                                                     |
|                                                                                                                                                                                                                                                                                                                                                                                                                                                                             |