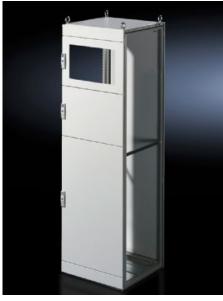

## TS 8801.560 - Partial Doors for TS

Door may be optionally hinged on the right or left.

## **Features**

| TO 0001 F/O                                                                                                                                                                                                                                                                                                                                                                                                                                                                 |
|-----------------------------------------------------------------------------------------------------------------------------------------------------------------------------------------------------------------------------------------------------------------------------------------------------------------------------------------------------------------------------------------------------------------------------------------------------------------------------|
| TS 8801.560                                                                                                                                                                                                                                                                                                                                                                                                                                                                 |
| Solid                                                                                                                                                                                                                                                                                                                                                                                                                                                                       |
| Suitable for TS enclosures instead of a door or rear panel. The partial doors can be combined as required. A front trim panel is required at the top and bottom. Door may be optionally hinged on the right or left. In doors without a viewing window (height 600 – 1000 mm), installation of the monitor frame SZ 2305.000 is possible. Standard double-bit lock insert may be exchanged for lock inserts, type F, and for comfort handle in systems 600 mm or more high. |
| Carbon steel, 2 mm                                                                                                                                                                                                                                                                                                                                                                                                                                                          |
| RAL 7035                                                                                                                                                                                                                                                                                                                                                                                                                                                                    |
| Cross member Hinges Lock components Assembly components                                                                                                                                                                                                                                                                                                                                                                                                                     |
|                                                                                                                                                                                                                                                                                                                                                                                                                                                                             |