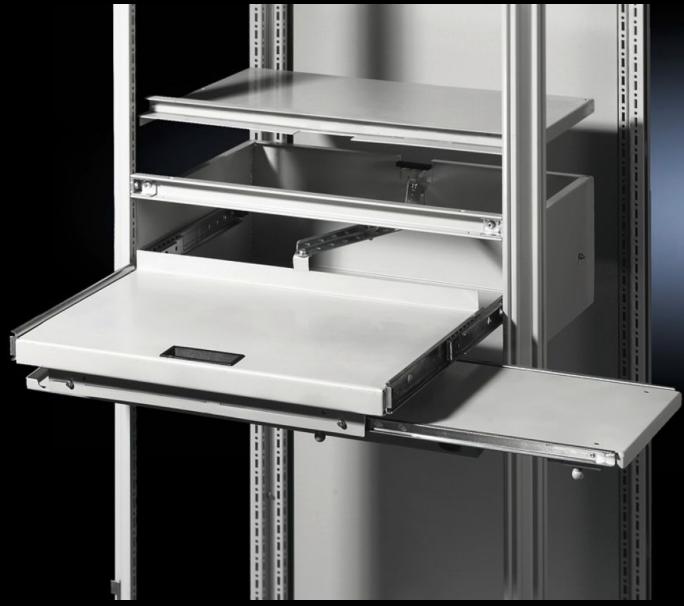

## TS 8801.715 - Drawer for TS

For mouse and keyboard with a maximum width of 500/700 mm. High level of protection, even with the flap open.

## **Features**

| Model No.             | TS 8801.715                                                                                                                      |
|-----------------------|----------------------------------------------------------------------------------------------------------------------------------|
| Product description   | For mouse and keyboard with a maximum width of 500/700 mm. High level of protection, even with the flap open.                    |
| Material              | Carbon steel                                                                                                                     |
| Color                 | RAL 7035                                                                                                                         |
| Supply includes       | Drawer<br>Flap<br>Cross member<br>Fasteners                                                                                      |
| Mounting tip          | Standard double-bit lock insert may be exchanged for 27 mm lock inserts, type A or plastic handles, type B or T handles, type B. |
| Dimensions            | Width: 600 mm Height: 200 mm Width: 23.6 " Height: 7.87 "                                                                        |
| Packaging unit        | 1 pc(s).                                                                                                                         |
| Net weight            | 16.057                                                                                                                           |
| Gross weight          | 16.902                                                                                                                           |
| Customs tariff number | 94039910                                                                                                                         |
| EAN                   | 4028177258891                                                                                                                    |
| ETIM 9                | EC002620                                                                                                                         |
| ECLASS 8.0            | 27189261                                                                                                                         |