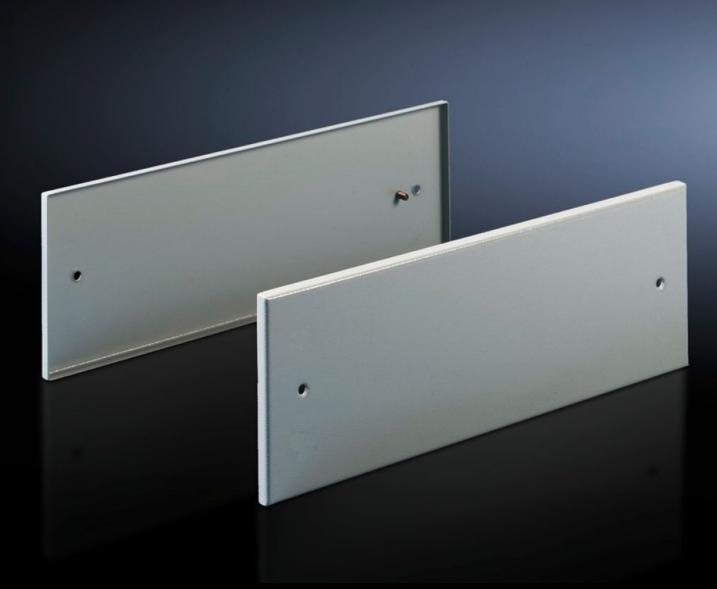

## TS 8801.775 - Sidewall for top-mounted module TS

To close off the side of a top-mounting module or bayed suite.

## **Features**

| Model No.             | TS 8801.775                                                   |
|-----------------------|---------------------------------------------------------------|
| Product description   | To blank off the side of a top-mounted module or bayed suite. |
| Material              | Carbon steel, 1.5 mm                                          |
| Surface finish        | Spray-finished, textured paint                                |
| Color                 | RAL 7035                                                      |
| Supply includes       | Assembly components                                           |
| Dimensions            | Height: 200 mm<br>Height: 7.87 ″                              |
| Packaging unit        | 2 pc(s).                                                      |
| Net weight            | 3                                                             |
| Gross weight          | 3.428                                                         |
| Customs tariff number | 94039910                                                      |
| EAN                   | 4028177250512                                                 |
| ETIM 9                | EC002524                                                      |
| ECLASS 8.0            | 27182101                                                      |