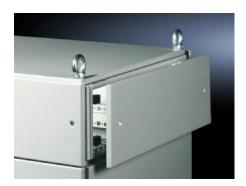

## TS 8801.775 - Sidewall for top-mounted module TS

To close off the side of a top-mounting module or bayed suite.

## **Features**

| Model No.             | TS 8801.775                                                   |
|-----------------------|---------------------------------------------------------------|
| Product description   | To blank off the side of a top-mounted module or bayed suite. |
| Material              | Carbon steel, 1.5 mm                                          |
| Surface finish        | Spray-finished, textured paint                                |
| Color                 | RAL 7035                                                      |
| Supply includes       | Assembly components                                           |
| Dimensions            | Height: 200 mm<br>Height: 7.87 ″                              |
| Packaging unit        | 2 pc(s).                                                      |
| Net weight            | 3                                                             |
| Gross weight          | 3.428                                                         |
| Customs tariff number | 94039910                                                      |
| EAN                   | 4028177250512                                                 |
| ETIM 9                | EC002524                                                      |
| ECLASS 8.0            | 27182101                                                      |