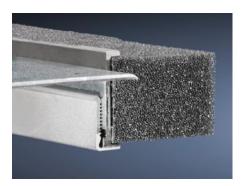

#### **Features**

| Model No.                               | TS 8802.080                                                                     |
|-----------------------------------------|---------------------------------------------------------------------------------|
| Product description                     | To seal the cable entry between the base plates.                                |
| Benefits                                | Particularly well-suited to cables with identical cross-sections                |
| Technical specifications                | Foam rubber cable clamping profile: Cross-section: 30 x 25 mm                   |
| Applications                            | For top-mounting on base plates                                                 |
| Material                                | Extruded aluminum section                                                       |
|                                         | Foam rubber cable clamping profile: PU foam                                     |
| Supply includes                         | Plug-in sections, incl. foam rubber clamp strip                                 |
| Note                                    | 2 pc(s). are sufficient for one base opening up to an enclosure width of 800 mm |
|                                         | From an enclosure width of 1,000 mm, two base openings are                      |
|                                         | provided. 4 units per enclosure may be fitted                                   |
| Suitable for                            | Enclosure type: TS: = 800 mm                                                    |
|                                         | Enclosure type: TP                                                              |
|                                         | Enclosure type: TS: = 31.5 "                                                    |
|                                         | Enclosure type: TP                                                              |
| Protection category IP to IEC 60<br>529 | IP 55 if correctly installed                                                    |
| Packaging unit                          | 2 pc(s).                                                                        |
| Net weight                              | 0.3                                                                             |
|                                         |                                                                                 |