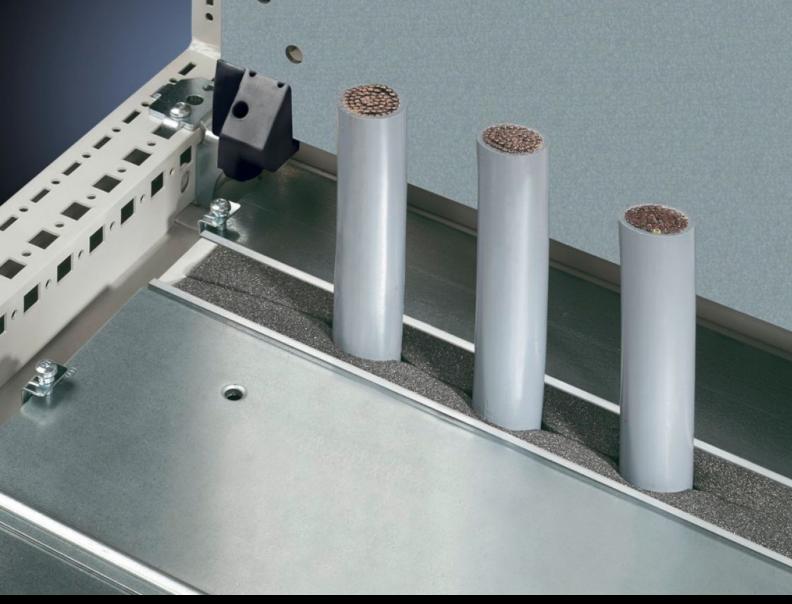

## TS 8802.080 - Section for cable entry, center for TS, TP

Inserted in base plate.

#### **Features**

| Model No.                               | TS 8802.080                                                                     |
|-----------------------------------------|---------------------------------------------------------------------------------|
| Product description                     | To seal the cable entry between the base plates.                                |
| Benefits                                | Particularly well-suited to cables with identical cross-sections                |
| Technical specifications                | Foam rubber cable clamping profile: Cross-section: 30 x 25 mm                   |
| Applications                            | For top-mounting on base plates                                                 |
| Material                                | Extruded aluminum section                                                       |
|                                         | Foam rubber cable clamping profile: PU foam                                     |
| Supply includes                         | Plug-in sections, incl. foam rubber clamp strip                                 |
| Note                                    | 2 pc(s). are sufficient for one base opening up to an enclosure width of 800 mm |
|                                         | From an enclosure width of 1,000 mm, two base openings are                      |
|                                         | provided. 4 units per enclosure may be fitted                                   |
| Suitable for                            | Enclosure type: TS: = 800 mm                                                    |
|                                         | Enclosure type: TP                                                              |
|                                         | Enclosure type: TS: = 31.5 "                                                    |
|                                         | Enclosure type: TP                                                              |
| Protection category IP to IEC 60<br>529 | IP 55 if correctly installed                                                    |
| Packaging unit                          | 2 pc(s).                                                                        |
| Net weight                              | 0.3                                                                             |
|                                         |                                                                                 |