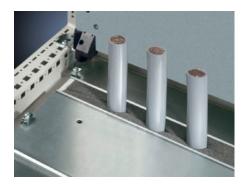

## TS 8802.120 - Section for cable entry, center for TS, TP

Inserted in base plate.

#### **Features**

| Model No.                               | TS 8802.120                                                                     |
|-----------------------------------------|---------------------------------------------------------------------------------|
| Product description                     | To seal the cable entry between the base plates.                                |
| Benefits                                | Particularly well-suited to cables with identical cross-sections                |
| Technical specifications                | Foam rubber cable clamping profile: Cross-section: 30 x 25 mm                   |
| Applications                            | For top-mounting on base plates                                                 |
| Material                                | Extruded aluminum section                                                       |
|                                         | Foam rubber cable clamping profile: PU foam                                     |
| Supply includes                         | Plug-in sections, incl. foam rubber clamp strip                                 |
| Note                                    | 2 pc(s). are sufficient for one base opening up to an enclosure width of 800 mm |
|                                         | From an enclosure width of 1,000 mm, two base openings are                      |
|                                         | provided. 4 units per enclosure may be fitted                                   |
| Suitable for                            | Enclosure type: TS: = 1,200 mm                                                  |
|                                         | Enclosure type: TP                                                              |
|                                         | Enclosure type: TS: = 47.2 "                                                    |
|                                         | Enclosure type: TP                                                              |
| Protection category IP to IEC 60<br>529 | IP 55 if correctly installed                                                    |
| Packaging unit                          | 4 pc(s).                                                                        |
| Net weight                              | 0.4                                                                             |
|                                         |                                                                                 |