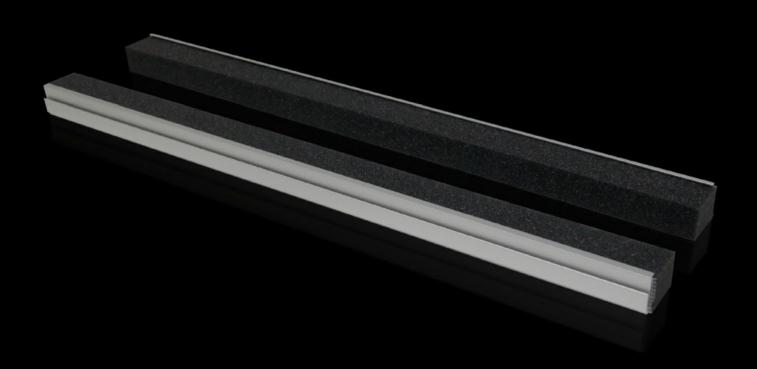

## TS 8802.120 - Section for cable entry, center for TS, TP

Inserted in base plate.

#### **Features**

| Model No.                               | TS 8802.120                                                                     |
|-----------------------------------------|---------------------------------------------------------------------------------|
| Product description                     | To seal the cable entry between the base plates.                                |
| Benefits                                | Particularly well-suited to cables with identical cross-sections                |
| Technical specifications                | Foam rubber cable clamping profile: Cross-section: 30 x 25 mm                   |
| Applications                            | For top-mounting on base plates                                                 |
| Material                                | Extruded aluminum section                                                       |
|                                         | Foam rubber cable clamping profile: PU foam                                     |
| Supply includes                         | Plug-in sections, incl. foam rubber clamp strip                                 |
| Note                                    | 2 pc(s). are sufficient for one base opening up to an enclosure width of 800 mm |
|                                         | From an enclosure width of 1,000 mm, two base openings are                      |
|                                         | provided. 4 units per enclosure may be fitted                                   |
| Suitable for                            | Enclosure type: TS: = 1,200 mm                                                  |
|                                         | Enclosure type: TP                                                              |
|                                         | Enclosure type: TS: = 47.2 "                                                    |
|                                         | Enclosure type: TP                                                              |
| Protection category IP to IEC 60<br>529 | IP 55 if correctly installed                                                    |
| Packaging unit                          | 4 pc(s).                                                                        |
| Net weight                              | 0.4                                                                             |
|                                         |                                                                                 |