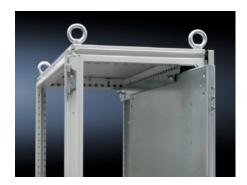

## TS 8802.280 - Slide Rail for mounting plate TS

For inserting the mounting plates from the side.

#### **Features**

| TS 8802.280                                                                               |
|-------------------------------------------------------------------------------------------|
| For inserting the mounting plates from the side.                                          |
| With enclosure depth 400 mm, a mounting depth of 105 - 330 mm is supported                |
| With enclosure depth 500 mm, a mounting depth of 105 - 430 mm is supported                |
| With enclosure depth 600 mm, a mounting depth of 105 - 530 mm is supported                |
| With enclosure depth 800 mm, a mounting depth of 105 - 730 mm is supported                |
| Carbon steel                                                                              |
| Zinc-plated                                                                               |
| Assembly components                                                                       |
| Slide rails mounted directly on the enclosure frame, depth-<br>adjustable in 25 mm stages |
| Mounting plate secured to the slide rails using captive nuts and screws                   |
| Enclosure type: TS                                                                        |
| Width: = 800 mm                                                                           |
| Enclosure type: TS                                                                        |
| Width: = 31.5 "                                                                           |
| 1 pc(s).                                                                                  |
|                                                                                           |