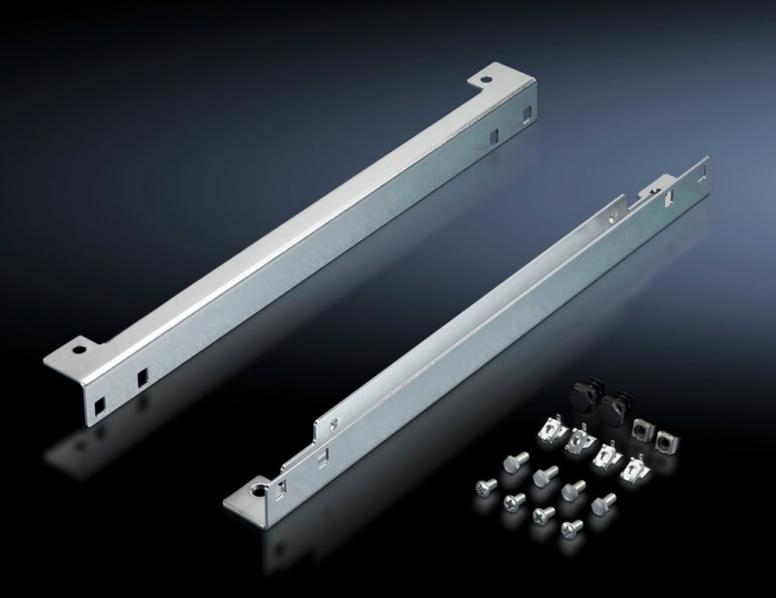

## TS 8802.280 - Slide Rail for mounting plate TS

For inserting the mounting plates from the side.

#### **Features**

| TS 8802.280                                                                               |
|-------------------------------------------------------------------------------------------|
| For inserting the mounting plates from the side.                                          |
| With enclosure depth 400 mm, a mounting depth of 105 - 330 mm is supported                |
| With enclosure depth 500 mm, a mounting depth of 105 - 430 mm is supported                |
| With enclosure depth 600 mm, a mounting depth of 105 - 530 mm is supported                |
| With enclosure depth 800 mm, a mounting depth of 105 - 730 mm is supported                |
| Carbon steel                                                                              |
| Zinc-plated                                                                               |
| Assembly components                                                                       |
| Slide rails mounted directly on the enclosure frame, depth-<br>adjustable in 25 mm stages |
| Mounting plate secured to the slide rails using captive nuts and screws                   |
| Enclosure type: TS                                                                        |
| Width: = 800 mm                                                                           |
| Enclosure type: TS                                                                        |
| Width: = 31.5 "                                                                           |
| 1 pc(s).                                                                                  |
|                                                                                           |