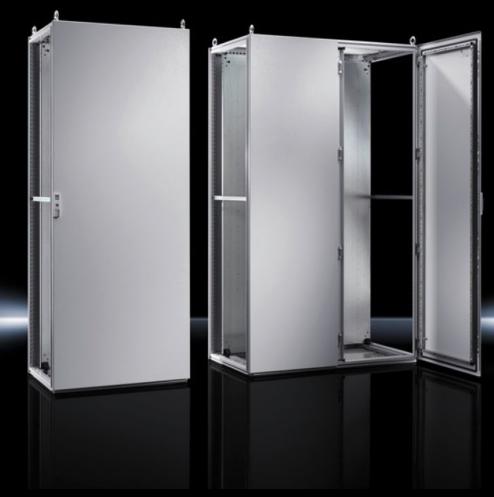

## TS 8804.500 - Baying systems TS 8

Due to its symmetrical profile in terms of width and depth, the TS 8 baying system, made from carbon steel, saves considerable space and facilitates easy internal installation. It also allows a baying arrangement on all sides. In addition, the integrated, automatic potential equalization of all enclosure panels and the triple machining of the surface ensures maximum safety.

## Features

| Supply includes                        | Enclosure frame Door(s) Right-hand door catch on single-door enclosures may be swapped to the left Roof plate Rear panel 4 eyebolts |
|----------------------------------------|-------------------------------------------------------------------------------------------------------------------------------------|
|                                        | Right-hand door catch on single-door enclosures may be swapped to the left Roof plate Rear panel                                    |
|                                        | to the left<br>Roof plate<br>Rear panel                                                                                             |
|                                        | Roof plate<br>Rear panel                                                                                                            |
|                                        | Rear panel                                                                                                                          |
|                                        | ·                                                                                                                                   |
|                                        | 4 eveholts                                                                                                                          |
|                                        | ·                                                                                                                                   |
|                                        | Lock: 3 mm double-bit                                                                                                               |
|                                        | Base Plates                                                                                                                         |
|                                        | Mounting panel                                                                                                                      |
|                                        | 2 TS punched rails, 18 x 38 mm                                                                                                      |
| Dimensions                             | Width: 800 mm                                                                                                                       |
|                                        | Height: 2,000 mm                                                                                                                    |
|                                        | Depth: 400 mm                                                                                                                       |
|                                        | Width: 31.5 "                                                                                                                       |
|                                        | Height: 78.7 "                                                                                                                      |
|                                        | Depth: 15.7 "                                                                                                                       |
| Dimensions of mounting plate (W        | 699 mm x 1,896 mm                                                                                                                   |
| x H)                                   | 27.5 ″ x 74.6 ″                                                                                                                     |
| Protection category IP to EN 60<br>529 | IP 55                                                                                                                               |
| Protection category NEMA               | NEMA 1                                                                                                                              |
|                                        | NEMA 12                                                                                                                             |
| Type rating according to UL 50E        | Type 1                                                                                                                              |
|                                        | Type 12                                                                                                                             |
| IK code                                | IK09                                                                                                                                |
| Number of doors                        | 1                                                                                                                                   |
| Base material                          | Carbon steel                                                                                                                        |
| Packaging unit                         | 1 pc(s).                                                                                                                            |
| Net weight                             | 117.8                                                                                                                               |
| Gross weight                           | 124                                                                                                                                 |
| Customs tariff number                  | 94032080                                                                                                                            |
| EAN                                    | 4028177251014                                                                                                                       |
| ETIM 9                                 | EC000261                                                                                                                            |