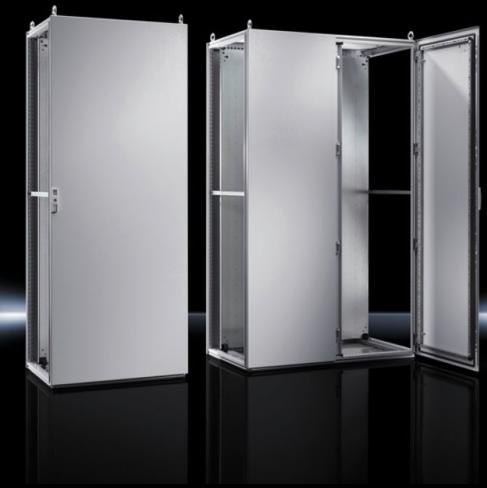

## TS 8901.810 - Door, right for TS

## **Features**

| Model No.             | TS 8901.810                                                      |
|-----------------------|------------------------------------------------------------------|
| Product description   | Door for two-door TS, right                                      |
| Material              | Carbon steel                                                     |
| Surface finish        | Powder-coated                                                    |
| General color         | RAL 7035                                                         |
| Color                 | RAL 7035                                                         |
| Supply includes       | Door<br>Locking rod with double-bit insert<br>Tubular Door Frame |
| Packaging unit        | 1 pc(s).                                                         |
| Net weight            | 35.273                                                           |
| Gross weight          | 35.273                                                           |
| Customs tariff number | 7326909099                                                       |
| UPC-Code              | 88133                                                            |
|                       |                                                                  |