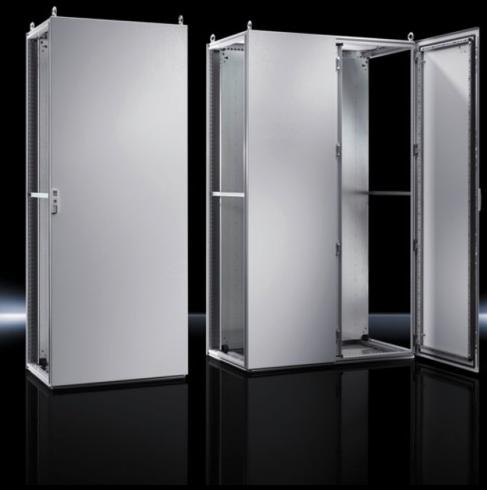

## TS 8901.830 - Door, right for TS

## Features

| Model No.             | TS 8901.830                                                      |
|-----------------------|------------------------------------------------------------------|
| Product description   | Door for two-door TS, right                                      |
| Material              | Carbon steel                                                     |
| Surface finish        | Powder-coated                                                    |
| General color         | RAL 7035                                                         |
| Color                 | RAL 7035                                                         |
| Supply includes       | Door<br>Locking rod with double-bit insert<br>Tubular Door Frame |
| Packaging unit        | 1 pc(s).                                                         |
| Customs tariff number | 7326909099                                                       |
| UPC-Code              | 88135                                                            |