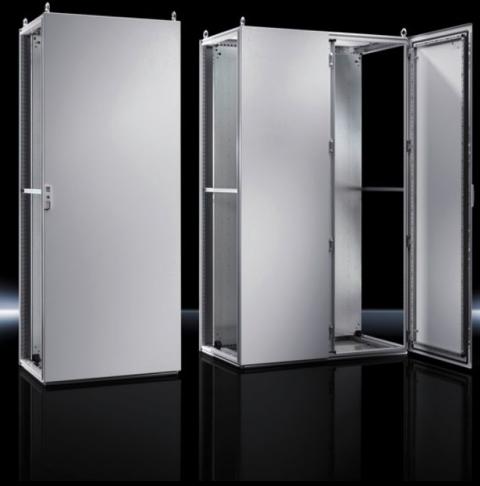

## TS 8901.850 Door, right

State: 8/7/2025 (Source: rittal.com/us-en)

## TS 8901.850 - Door, right for TS