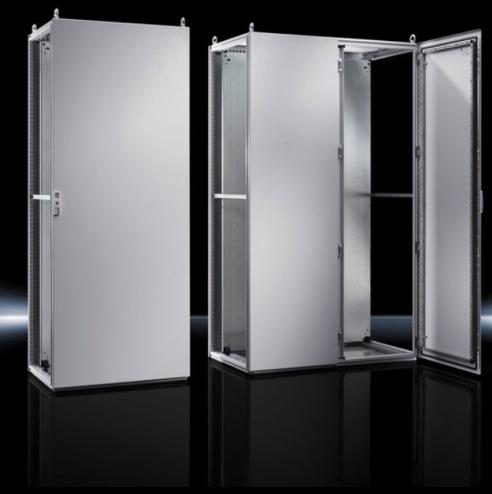

## Rittal – The System.

Faster - better - everywhere.

TS 8901.860 Door, left

State: 8/7/2025 (Source: rittal.com/us-en)

## TS 8901.860 - Door, left for TS

## **Features**

| Model No.             | TS 8901.860                                                |
|-----------------------|------------------------------------------------------------|
| Product description   | Door for two-door TS, left                                 |
| Material              | Carbon steel                                               |
| Surface finish        | Powder-coated                                              |
| General color         | RAL 7035                                                   |
| Color                 | RAL 7035                                                   |
| Supply includes       | Door Locking rod with double-bit insert Tubular Door Frame |
| Packaging unit        | 1 pc(s).                                                   |
| Net weight            | 212.996                                                    |
| Gross weight          | 212.996                                                    |
| Customs tariff number | 7326909099                                                 |
| UPC-Code              | 87510                                                      |