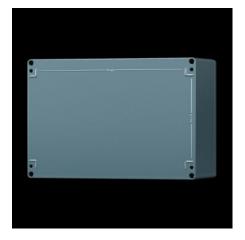

## GA 9101.210 - Cast aluminum housing GA

Spray-finished cast aluminum housing. Protection category IP 66.

#### **Features**

| Model No.                              | GA 9101.210                                                    |
|----------------------------------------|----------------------------------------------------------------|
| Material                               | Housing: Cast aluminum                                         |
|                                        | Cover: cast aluminum, all-round CR foam rubber round core seal |
| Surface finish                         | Textured paint                                                 |
| Color                                  | RAL 7001                                                       |
| Supply includes                        | Housing with cover                                             |
|                                        | Cover screws, captive                                          |
|                                        | Screws for attaching support rails                             |
|                                        | Screw for connection of the PE conductor                       |
| Protection category NEMA               | NEMA 4                                                         |
| Protection category IP to EN 60<br>529 | IP 66                                                          |
| IK code                                | IK08                                                           |
| Dimensions                             | Width: 58 mm                                                   |
|                                        | Height: 64 mm                                                  |
|                                        | Depth: 36 mm                                                   |
|                                        | Width: 2.28 "                                                  |
|                                        | Height: 2.52 "                                                 |
|                                        | Depth: 1.42 "                                                  |