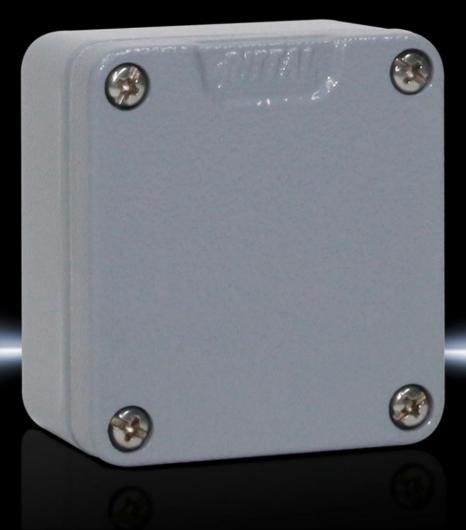

## GA 9101.210 - Cast aluminum housing GA

Spray-finished cast aluminum housing. Protection category IP 66.

#### **Features**

| Model No.                              | GA 9101.210                                                    |
|----------------------------------------|----------------------------------------------------------------|
| Material                               | Housing: Cast aluminum                                         |
|                                        | Cover: cast aluminum, all-round CR foam rubber round core seal |
| Surface finish                         | Textured paint                                                 |
| Color                                  | RAL 7001                                                       |
| Supply includes                        | Housing with cover                                             |
|                                        | Cover screws, captive                                          |
|                                        | Screws for attaching support rails                             |
|                                        | Screw for connection of the PE conductor                       |
| Protection category NEMA               | NEMA 4                                                         |
| Protection category IP to EN 60<br>529 | IP 66                                                          |
| IK code                                | IK08                                                           |
| Dimensions                             | Width: 58 mm                                                   |
|                                        | Height: 64 mm                                                  |
|                                        | Depth: 36 mm                                                   |
|                                        | Width: 2.28 "                                                  |
|                                        | Height: 2.52 "                                                 |
|                                        | Depth: 1.42 "                                                  |