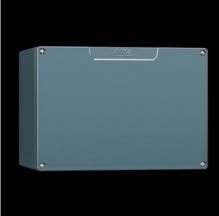

## GA 9101.210 - Cast aluminum housing GA

Spray-finished cast aluminum housing. Protection category IP 66.

#### **Features**

| Model No.                              | GA 9101.210                                                    |
|----------------------------------------|----------------------------------------------------------------|
| Material                               | Housing: Cast aluminum                                         |
|                                        | Cover: cast aluminum, all-round CR foam rubber round core seal |
| Surface finish                         | Textured paint                                                 |
| Color                                  | RAL 7001                                                       |
| Supply includes                        | Housing with cover                                             |
|                                        | Cover screws, captive                                          |
|                                        | Screws for attaching support rails                             |
|                                        | Screw for connection of the PE conductor                       |
| Protection category NEMA               | NEMA 4                                                         |
| Protection category IP to EN 60<br>529 | IP 66                                                          |
| IK code                                | IK08                                                           |
| Dimensions                             | Width: 58 mm                                                   |
|                                        | Height: 64 mm                                                  |
|                                        | Depth: 36 mm                                                   |
|                                        | Width: 2.28 "                                                  |
|                                        | Height: 2.52 "                                                 |
|                                        | Depth: 1.42 "                                                  |