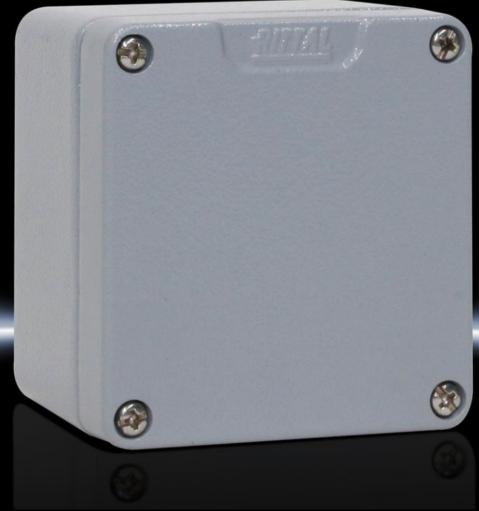

## GA 9104.210 - Cast aluminum housing GA

Spray-finished cast aluminum housing. Protection category IP 66.

#### **Features**

| Model No.                       | GA 9104.210                                                    |
|---------------------------------|----------------------------------------------------------------|
| Material                        | Housing: Cast aluminum                                         |
|                                 | Cover: cast aluminum, all-round CR foam rubber round core seal |
| Surface finish                  | Textured paint                                                 |
| Color                           | RAL 7001                                                       |
| Supply includes                 | Housing with cover                                             |
|                                 | Cover screws, captive                                          |
|                                 | Screws for attaching support rails                             |
|                                 | Screw for connection of the PE conductor                       |
| Protection category NEMA        | NEMA 4                                                         |
| Protection category IP to EN 60 | IP 66                                                          |
| 529                             |                                                                |
| IK code                         | IK08                                                           |
| Dimensions                      | Width: 75 mm                                                   |
|                                 | Height: 80 mm                                                  |
|                                 | Depth: 58 mm                                                   |
|                                 | Width: 2.95 "                                                  |
|                                 | Height: 3.15 "                                                 |
|                                 | Depth: 2.28 "                                                  |