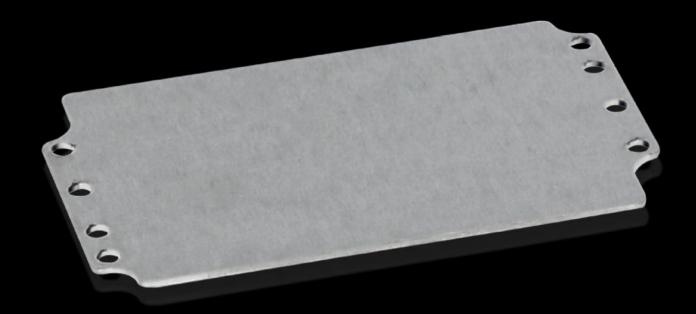

## GA 9105.700 - Mounting panel For GA

For individual interior installation, with mounting holes.

#### **Features**

| Model No.                            | GA 9105.700                                                                                                          |
|--------------------------------------|----------------------------------------------------------------------------------------------------------------------|
| Product description                  | For individual interior installation, with mounting holes.                                                           |
| Material                             | Carbon steel                                                                                                         |
| Surface finish                       | Zinc-plated                                                                                                          |
| Dimensions of mounting plate (W x H) | 114 mm x 69 mm<br>4.49 ″ x 2.72 ″                                                                                    |
| Suitable for                         | Enclosure type: GA Width: = 125 mm Height: = 80 mm Enclosure type: GA Width: = 4.92 " Height: = 3.15 "               |
| Packaging unit                       | 10 pc(s).                                                                                                            |
| Net weight                           | 0.8                                                                                                                  |
| Gross weight                         | 0.859                                                                                                                |
| PCF/VE (cradle-to-gate)              | 3.3 kg CO2 eq (Cat B)                                                                                                |
| Information regarding the PCF class  | Category B: PCF value (cradle-to-gate) calculated approximately on the basis of the product weight and self-declared |
| Customs tariff number                | 73269098                                                                                                             |
| EAN                                  | 4028177154261                                                                                                        |
|                                      |                                                                                                                      |