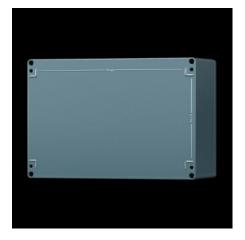

## GA 9106.210 - Cast aluminum housing GA

Spray-finished cast aluminum housing. Protection category IP 66.

#### **Features**

| Model No.                       | GA 9106.210                                                    |
|---------------------------------|----------------------------------------------------------------|
| Material                        | Housing: Cast aluminum                                         |
|                                 | Cover: cast aluminum, all-round CR foam rubber round core seal |
| Surface finish                  | Textured paint                                                 |
| Color                           | RAL 7001                                                       |
| Supply includes                 | Housing with cover                                             |
|                                 | Cover screws, captive                                          |
|                                 | Screws for attaching support rails                             |
|                                 | Screw for connection of the PE conductor                       |
| Protection category NEMA        | NEMA 4                                                         |
| Protection category IP to EN 60 | IP 66                                                          |
| 529                             |                                                                |
| IK code                         | IK08                                                           |
| Dimensions                      | Width: 175 mm                                                  |
|                                 | Height: 80 mm                                                  |
|                                 | Depth: 58 mm                                                   |
|                                 | Width: 6.89 "                                                  |
|                                 | Height: 3.15 "                                                 |
|                                 | Depth: 2.28 "                                                  |