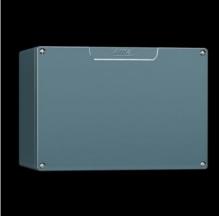

## GA 9106.210 - Cast aluminum housing GA

Spray-finished cast aluminum housing. Protection category IP 66.

#### **Features**

| Model No.                       | GA 9106.210                                                    |
|---------------------------------|----------------------------------------------------------------|
| Material                        | Housing: Cast aluminum                                         |
|                                 | Cover: cast aluminum, all-round CR foam rubber round core seal |
| Surface finish                  | Textured paint                                                 |
| Color                           | RAL 7001                                                       |
| Supply includes                 | Housing with cover                                             |
|                                 | Cover screws, captive                                          |
|                                 | Screws for attaching support rails                             |
|                                 | Screw for connection of the PE conductor                       |
| Protection category NEMA        | NEMA 4                                                         |
| Protection category IP to EN 60 | IP 66                                                          |
| 529                             |                                                                |
| IK code                         | IK08                                                           |
| Dimensions                      | Width: 175 mm                                                  |
|                                 | Height: 80 mm                                                  |
|                                 | Depth: 58 mm                                                   |
|                                 | Width: 6.89 "                                                  |
|                                 | Height: 3.15 "                                                 |
|                                 | Depth: 2.28 "                                                  |