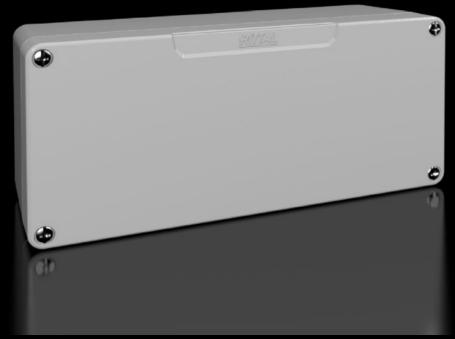

## GA 9106.210 - Cast aluminum housing GA

Spray-finished cast aluminum housing. Protection category IP 66.

#### **Features**

| Model No.                       | GA 9106.210                                                    |
|---------------------------------|----------------------------------------------------------------|
| Material                        | Housing: Cast aluminum                                         |
|                                 | Cover: cast aluminum, all-round CR foam rubber round core seal |
| Surface finish                  | Textured paint                                                 |
| Color                           | RAL 7001                                                       |
| Supply includes                 | Housing with cover                                             |
|                                 | Cover screws, captive                                          |
|                                 | Screws for attaching support rails                             |
|                                 | Screw for connection of the PE conductor                       |
| Protection category NEMA        | NEMA 4                                                         |
| Protection category IP to EN 60 | IP 66                                                          |
| 529                             |                                                                |
| IK code                         | IK08                                                           |
| Dimensions                      | Width: 175 mm                                                  |
|                                 | Height: 80 mm                                                  |
|                                 | Depth: 58 mm                                                   |
|                                 | Width: 6.89 "                                                  |
|                                 | Height: 3.15 "                                                 |
|                                 | Depth: 2.28 "                                                  |