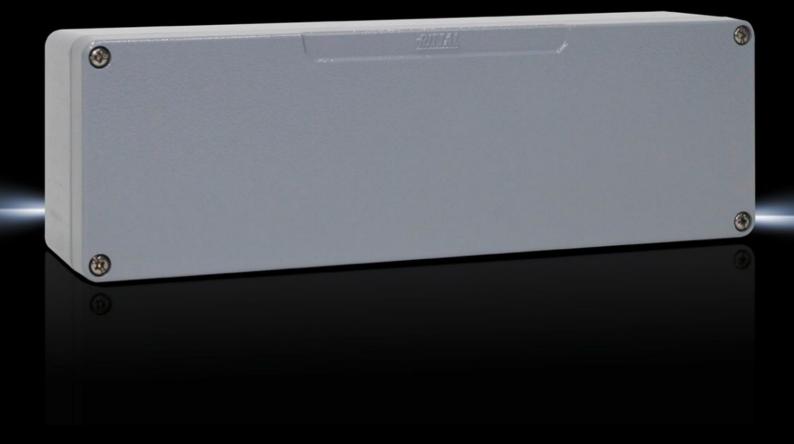

## GA 9107.210 - Cast aluminum housing GA

Spray-finished cast aluminum housing. Protection category IP 66.

#### **Features**

| Model No.                              | GA 9107.210                                                                            |
|----------------------------------------|----------------------------------------------------------------------------------------|
| Material                               | Housing: Cast aluminum  Cover: cast aluminum, all-round CR foam rubber round core seal |
| Surface finish                         | Textured paint                                                                         |
| Color                                  | RAL 7001                                                                               |
| Supply includes                        | Housing with cover                                                                     |
|                                        | Cover screws, captive                                                                  |
|                                        | Screws for attaching support rails                                                     |
|                                        | Screw for connection of the PE conductor                                               |
| Protection category NEMA               | NEMA 4                                                                                 |
| Protection category IP to EN 60<br>529 | IP 66                                                                                  |
| IK code                                | IK08                                                                                   |
| Dimensions                             | Width: 250 mm                                                                          |
|                                        | Height: 80 mm                                                                          |
|                                        | Depth: 58 mm                                                                           |
|                                        | Width: 9.84 "                                                                          |
|                                        | Height: 3.15 "                                                                         |
|                                        |                                                                                        |