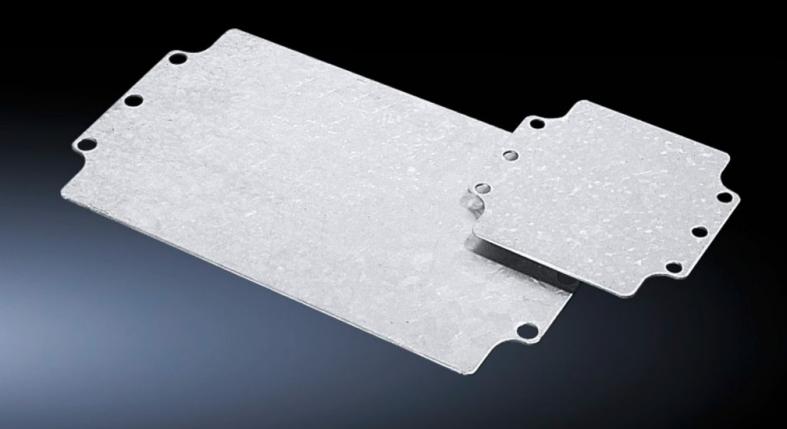

## GA 9108.700 - Mounting panel For GA

For individual interior installation, with mounting holes.

## **Features**

| Model No.                           | GA 9108.700                                                                                                          |
|-------------------------------------|----------------------------------------------------------------------------------------------------------------------|
| Product description                 | For individual interior installation, with mounting holes.                                                           |
| Material                            | Carbon steel                                                                                                         |
| Surface finish                      | Zinc-plated                                                                                                          |
| Dimensions of mounting plate (W     | 109 mm x 107 mm                                                                                                      |
| x H)                                | 4.29 ″ x 4.21 ″                                                                                                      |
| Suitable for                        | Enclosure type: GA                                                                                                   |
|                                     | Width: = 122 mm                                                                                                      |
|                                     | Height: = 120 mm                                                                                                     |
|                                     | Enclosure type: GA                                                                                                   |
|                                     | Width: = 4.8 "                                                                                                       |
|                                     | Height: = 4.72 "                                                                                                     |
| Packaging unit                      | 2 pc(s).                                                                                                             |
| Net weight                          | 0.236                                                                                                                |
| Gross weight                        | 0.238                                                                                                                |
| PCF/VE (cradle-to-gate)             | 0.9 kg CO2 eq (Cat B)                                                                                                |
| Information regarding the PCF class | Category B: PCF value (cradle-to-gate) calculated approximately on the basis of the product weight and self-declared |
|                                     | the basis of the product weight and sen-declared                                                                     |
| Customs tariff number               | 73269098                                                                                                             |
| EAN                                 | 4028177154292                                                                                                        |
| ETIM 9                              | EC000213                                                                                                             |
| ECLASS 8.0                          | 27409216                                                                                                             |