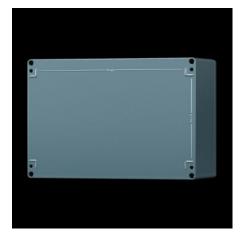

## GA 9110.210 - Cast aluminum housing GA

Spray-finished cast aluminum housing. Protection category IP 66.

#### **Features**

| Model No.                              | GA 9110.210                                                    |
|----------------------------------------|----------------------------------------------------------------|
| Material                               | Housing: Cast aluminum                                         |
|                                        | Cover: cast aluminum, all-round CR foam rubber round core seal |
| Surface finish                         | Textured paint                                                 |
| Color                                  | RAL 7001                                                       |
| Supply includes                        | Housing with cover                                             |
|                                        | Cover screws, captive                                          |
|                                        | Screws for attaching support rails                             |
|                                        | Screw for connection of the PE conductor                       |
| Protection category NEMA               | NEMA 4                                                         |
| Protection category IP to EN 60<br>529 | IP 66                                                          |
| IK code                                | IK08                                                           |
| Dimensions                             | Width: 220 mm                                                  |
|                                        | Height: 120 mm                                                 |
|                                        | Depth: 93 mm                                                   |
|                                        | Width: 8.66 "                                                  |
|                                        | Height: 4.72 "                                                 |
|                                        | Depth: 3.66 "                                                  |