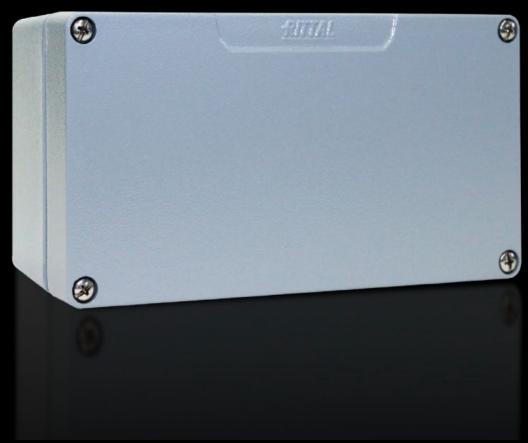

## GA 9110.210 - Cast aluminum housing GA

Spray-finished cast aluminum housing. Protection category IP 66.

#### **Features**

| Model No.                              | GA 9110.210                                                    |
|----------------------------------------|----------------------------------------------------------------|
| Material                               | Housing: Cast aluminum                                         |
|                                        | Cover: cast aluminum, all-round CR foam rubber round core seal |
| Surface finish                         | Textured paint                                                 |
| Color                                  | RAL 7001                                                       |
| Supply includes                        | Housing with cover                                             |
|                                        | Cover screws, captive                                          |
|                                        | Screws for attaching support rails                             |
|                                        | Screw for connection of the PE conductor                       |
| Protection category NEMA               | NEMA 4                                                         |
| Protection category IP to EN 60<br>529 | IP 66                                                          |
| IK code                                | IK08                                                           |
| Dimensions                             | Width: 220 mm                                                  |
|                                        | Height: 120 mm                                                 |
|                                        | Depth: 93 mm                                                   |
|                                        | Width: 8.66 "                                                  |
|                                        | Height: 4.72 "                                                 |
|                                        | Depth: 3.66 "                                                  |