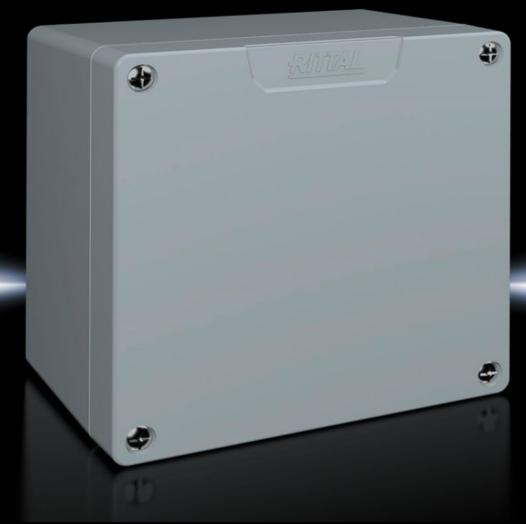

## GA 9112.210 - Cast aluminum housing GA

Spray-finished cast aluminum housing. Protection category IP 66.

#### **Features**

| Model No.                              | GA 9112.210                                                    |
|----------------------------------------|----------------------------------------------------------------|
| Material                               | Housing: Cast aluminum                                         |
|                                        | Cover: cast aluminum, all-round CR foam rubber round core seal |
| Surface finish                         | Textured paint                                                 |
| Color                                  | RAL 7001                                                       |
| Supply includes                        | Housing with cover                                             |
|                                        | Cover screws, captive                                          |
|                                        | Screws for attaching support rails                             |
|                                        | Screw for connection of the PE conductor                       |
| Protection category NEMA               | NEMA 4                                                         |
| Protection category IP to EN 60<br>529 | IP 66                                                          |
| IK code                                | IK08                                                           |
| Dimensions                             | Width: 160 mm                                                  |
|                                        | Height: 160 mm                                                 |
|                                        | Depth: 93 mm                                                   |
|                                        | Width: 6.3 "                                                   |
|                                        | Height: 6.3 "                                                  |
|                                        | Depth: 3.66 "                                                  |