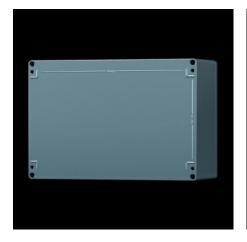

## GA 9118.210 - Cast aluminum housing GA

Spray-finished cast aluminum housing. Protection category IP 66.

#### **Features**

| Model No.                              | GA 9118.210                                                                              |
|----------------------------------------|------------------------------------------------------------------------------------------|
| Material                               | Housing: Cast aluminum<br>Cover: cast aluminum, all-round CR foam rubber round core seal |
| Surface finish                         | Textured paint                                                                           |
| Color                                  | RAL 7001                                                                                 |
| Supply includes                        | Housing with cover                                                                       |
|                                        | Cover screws, captive                                                                    |
|                                        | Screws for attaching support rails                                                       |
|                                        | Screw for connection of the PE conductor                                                 |
| Protection category NEMA               | NEMA 4                                                                                   |
| Protection category IP to EN 60<br>529 | IP 66                                                                                    |
| IK code                                | IK08                                                                                     |
| Dimensions                             | Width: 330 mm                                                                            |
|                                        | Height: 230 mm                                                                           |
|                                        | Depth: 113 mm                                                                            |
|                                        | Width: 13 "                                                                              |
|                                        | Height: 9.06 "                                                                           |
|                                        | Depth: 4.45 "                                                                            |