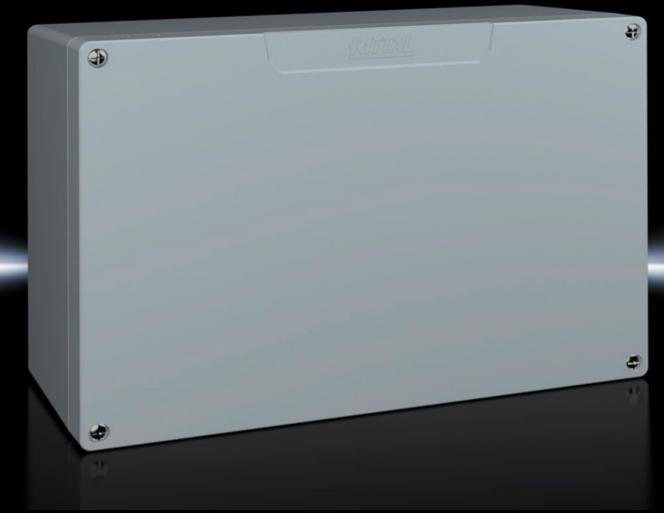

## GA 9118.210 - Cast aluminum housing GA

Spray-finished cast aluminum housing. Protection category IP 66.

#### **Features**

| Model No.                              | GA 9118.210                                                                              |
|----------------------------------------|------------------------------------------------------------------------------------------|
| Material                               | Housing: Cast aluminum<br>Cover: cast aluminum, all-round CR foam rubber round core seal |
| Surface finish                         | Textured paint                                                                           |
| Color                                  | RAL 7001                                                                                 |
| Supply includes                        | Housing with cover                                                                       |
|                                        | Cover screws, captive                                                                    |
|                                        | Screws for attaching support rails                                                       |
|                                        | Screw for connection of the PE conductor                                                 |
| Protection category NEMA               | NEMA 4                                                                                   |
| Protection category IP to EN 60<br>529 | IP 66                                                                                    |
| IK code                                | IK08                                                                                     |
| Dimensions                             | Width: 330 mm                                                                            |
|                                        | Height: 230 mm                                                                           |
|                                        | Depth: 113 mm                                                                            |
|                                        | Width: 13 "                                                                              |
|                                        | Height: 9.06 "                                                                           |
|                                        | Depth: 4.45 "                                                                            |