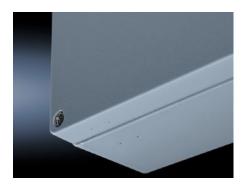

#### **Features**

| Model No.                       | GA 9119.210                                                    |
|---------------------------------|----------------------------------------------------------------|
| Material                        | Housing: Cast aluminum                                         |
|                                 | Cover: cast aluminum, all-round CR foam rubber round core seal |
| Surface finish                  | Textured paint                                                 |
| Color                           | RAL 7001                                                       |
| Supply includes                 | Housing with cover                                             |
|                                 | Cover screws, captive                                          |
|                                 | Screws for attaching support rails                             |
|                                 | Screw for connection of the PE conductor                       |
| Protection category NEMA        | NEMA 4                                                         |
| Protection category IP to EN 60 | IP 66                                                          |
| 529                             |                                                                |
| IK code                         | IK08                                                           |
| Dimensions                      | Width: 330 mm                                                  |
|                                 | Height: 230 mm                                                 |
|                                 | Depth: 183 mm                                                  |
|                                 | Width: 13 "                                                    |
|                                 | Height: 9.06 "                                                 |
|                                 | <u> </u>                                                       |