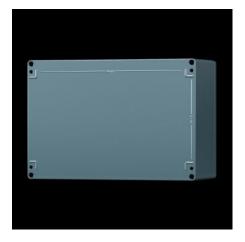

## GA 9119.210 - Cast aluminum housing GA

Spray-finished cast aluminum housing. Protection category IP 66.

#### **Features**

| Model No.                       | GA 9119.210                                                    |
|---------------------------------|----------------------------------------------------------------|
| Material                        | Housing: Cast aluminum                                         |
|                                 | Cover: cast aluminum, all-round CR foam rubber round core seal |
| Surface finish                  | Textured paint                                                 |
| Color                           | RAL 7001                                                       |
| Supply includes                 | Housing with cover                                             |
|                                 | Cover screws, captive                                          |
|                                 | Screws for attaching support rails                             |
|                                 | Screw for connection of the PE conductor                       |
| Protection category NEMA        | NEMA 4                                                         |
| Protection category IP to EN 60 | IP 66                                                          |
| 529                             |                                                                |
| IK code                         | IK08                                                           |
| Dimensions                      | Width: 330 mm                                                  |
|                                 | Height: 230 mm                                                 |
|                                 | Depth: 183 mm                                                  |
|                                 | Width: 13 "                                                    |
|                                 | Height: 9.06 "                                                 |
|                                 | <u> </u>                                                       |