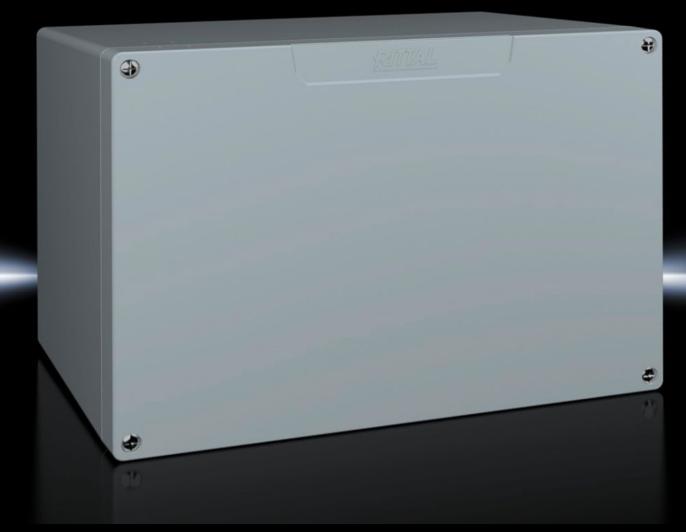

## GA 9119.210 - Cast aluminum housing GA

Spray-finished cast aluminum housing. Protection category IP 66.

#### **Features**

| Model No.                       | GA 9119.210                                                    |
|---------------------------------|----------------------------------------------------------------|
| Material                        | Housing: Cast aluminum                                         |
|                                 | Cover: cast aluminum, all-round CR foam rubber round core seal |
| Surface finish                  | Textured paint                                                 |
| Color                           | RAL 7001                                                       |
| Supply includes                 | Housing with cover                                             |
|                                 | Cover screws, captive                                          |
|                                 | Screws for attaching support rails                             |
|                                 | Screw for connection of the PE conductor                       |
| Protection category NEMA        | NEMA 4                                                         |
| Protection category IP to EN 60 | IP 66                                                          |
| 529                             |                                                                |
| IK code                         | IK08                                                           |
| Dimensions                      | Width: 330 mm                                                  |
|                                 | Height: 230 mm                                                 |
|                                 | Depth: 183 mm                                                  |
|                                 | Width: 13 "                                                    |
|                                 | Height: 9.06 "                                                 |
|                                 | <u> </u>                                                       |