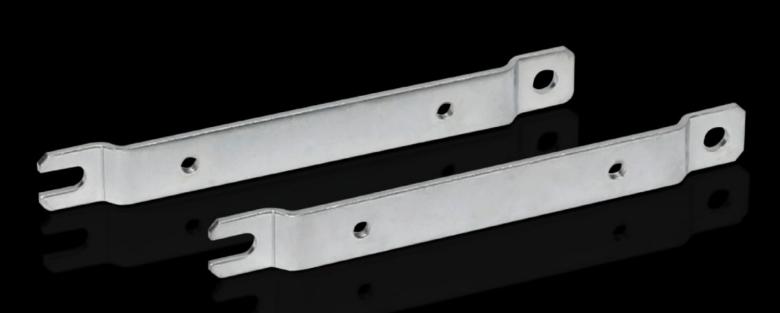

## GA 9121.122 - Wall mounting bracket For GA

For external mounting on surfaces – no need to disassemble the cover if pre-assembled.

## Features

| Model No.                              | GA 9121.122                                                                                                          |
|----------------------------------------|----------------------------------------------------------------------------------------------------------------------|
| Product description                    | For external mounting on surfaces – no need to disassemble the cover if pre-assembled.                               |
| Material                               | Carbon steel                                                                                                         |
| Surface finish                         | Zinc-plated                                                                                                          |
| Suitable for                           | Enclosure type: GA<br>Height: = 120 mm<br>Enclosure type: GA<br>Height: = 4.72 ″                                     |
| Packaging unit                         | 2 pc(s).                                                                                                             |
| Net weight                             | 0.2                                                                                                                  |
| Gross weight                           | 0.231                                                                                                                |
| PCF/VE (cradle-to-gate)                | 0.9 kg CO2 eq (Cat B)                                                                                                |
| Information regarding the PCF<br>class | Category B: PCF value (cradle-to-gate) calculated approximately or the basis of the product weight and self-declared |
| Customs tariff number                  | 83024900                                                                                                             |
| EAN                                    | 4028177154506                                                                                                        |
| ETIM 9                                 | EC002625                                                                                                             |
| ECLASS 8.0                             | 27189234                                                                                                             |