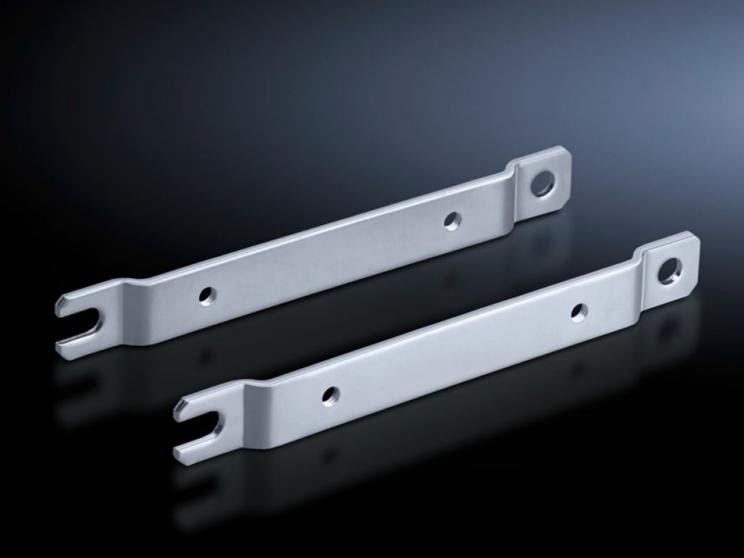

## GA 9121.160 - Wall mounting bracket For GA

For external mounting on surfaces – no need to disassemble the cover if pre-assembled.

## **Features**

| GA 9121.160                                                                                                          |
|----------------------------------------------------------------------------------------------------------------------|
| For external mounting on surfaces – no need to disassemble the cover if pre-assembled.                               |
| Carbon steel                                                                                                         |
| Zinc-plated                                                                                                          |
| Enclosure type: GA Height: = 160 mm Enclosure type: GA Height: = 6.3 "                                               |
| 2 pc(s).                                                                                                             |
| 0.2                                                                                                                  |
| 0.232                                                                                                                |
| 0.9 kg CO2 eq (Cat B)                                                                                                |
| Category B: PCF value (cradle-to-gate) calculated approximately on the basis of the product weight and self-declared |
| 83024900                                                                                                             |
| 4028177154513                                                                                                        |
| EC002625                                                                                                             |
| 27189234                                                                                                             |
|                                                                                                                      |