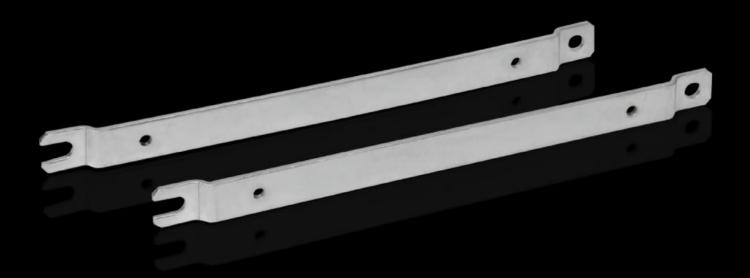

## GA 9121.230 - Wall mounting bracket For GA

For external mounting on surfaces – no need to disassemble the cover if pre-assembled.

## **Features**

| Model No.                           | GA 9121.230                                                                                                          |
|-------------------------------------|----------------------------------------------------------------------------------------------------------------------|
| Product description                 | For external mounting on surfaces – no need to disassemble the cover if pre-assembled.                               |
| Material                            | Carbon steel                                                                                                         |
| Surface finish                      | Zinc-plated                                                                                                          |
| Suitable for                        | Enclosure type: GA Height: ≥ 230 mm Enclosure type: GA Height: ≥ 9.06 "                                              |
| Packaging unit                      | 2 pc(s).                                                                                                             |
| Net weight                          | 0.26                                                                                                                 |
| Gross weight                        | 0.287                                                                                                                |
| PCF/VE (cradle-to-gate)             | 1.1 kg CO2 eq (Cat B)                                                                                                |
| Information regarding the PCF class | Category B: PCF value (cradle-to-gate) calculated approximately on the basis of the product weight and self-declared |
| Customs tariff number               | 83024900                                                                                                             |
| EAN                                 | 4028177154520                                                                                                        |
| ETIM 9                              | EC002625                                                                                                             |
| ECLASS 8.0                          | 27189234                                                                                                             |
|                                     |                                                                                                                      |