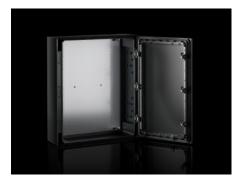

# AX 9204.100 - Ex Enclosures Fiberglass Reinforced Polyester AX, empty enclosure with hinged door

Ex enclosure with hinged door, fiberglass-reinforced polyester

#### **Features**

| Model No.       | AX 9204.100                                                                                                                                              |
|-----------------|----------------------------------------------------------------------------------------------------------------------------------------------------------|
| Version         | Ex Enclosures                                                                                                                                            |
| Applications    | Zone 1 and 2 or 21 and 22 to 2014/34/EU  Ambient temperature range: -40 °C+70 °C  The specified temperatures can be limited by the installed             |
|                 | equipment                                                                                                                                                |
|                 | Explosion protection category to EN 60 079: Equipment protection due to increased safety (Ex e), equipment protection due to enclosure (Ex tb)           |
| Material        | Housing: fiber-glass reinforced unsaturated polyester, surface resistance: < 10 $\!\!\!\!\!\!\!\!\!\!\!\!\!\!\!\!\!\!\!\!\!\!\!\!\!\!\!\!\!\!\!\!\!\!\!$ |
|                 | Door: glass fiber reinforced unsaturated polyester, surface                                                                                              |
|                 | resistance: < 10 Ω circumferentially bonded silicone gasket Mounting plate: Carbon steel, zinc-plated                                                    |
| Color           | RAL 9011                                                                                                                                                 |
| Supply includes | Housing                                                                                                                                                  |
|                 | Door                                                                                                                                                     |
|                 | Mounting panel                                                                                                                                           |