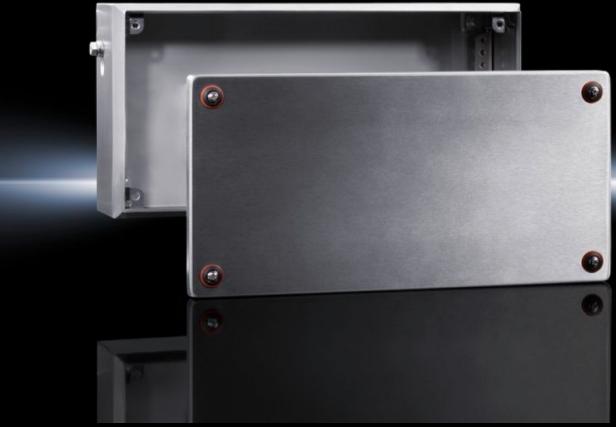

# KEL 9301.000 - Ex Enclosures Stainless steel, empty enclosure with screw fastened cover

Ex Housings with Screw-Fastened Cover, Stainless Steel

#### **Features**

| Model No.       | KEL 9301.000                                                                                                                                                                                                                                                                      |
|-----------------|-----------------------------------------------------------------------------------------------------------------------------------------------------------------------------------------------------------------------------------------------------------------------------------|
| Version         | Ex Enclosures                                                                                                                                                                                                                                                                     |
| Applications    | Zone 1 and 2 or 21 and 22 to 2014/34/EU Ambient temperature range: -30 °C+80 °C The specified temperatures can be limited by the installed equipment Explosion protection category to EN 60 079: Equipment protection due to increased safety (Ex e), equipment protection due to |
|                 | enclosure (Ex tb)  Housing: Stainless steel 1.4301 (AISI 304)  Cover: Stainless steel 1.4301 (AISI 304), all-round foamed-in                                                                                                                                                      |
| Surface finish  | silicone seal  Housing: Brushed, grain 400, peak-to-valley height < 0.8 µm                                                                                                                                                                                                        |
| Supply includes | Housing<br>Cover                                                                                                                                                                                                                                                                  |