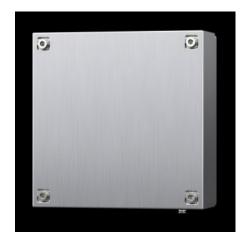

# KEL 9301.000 - Ex Enclosures Stainless steel, empty enclosure with screw fastened cover

Ex Housings with Screw-Fastened Cover, Stainless Steel

#### **Features**

| Model No.       | KEL 9301.000                                                                                                                                                                                                                                                                      |
|-----------------|-----------------------------------------------------------------------------------------------------------------------------------------------------------------------------------------------------------------------------------------------------------------------------------|
| Version         | Ex Enclosures                                                                                                                                                                                                                                                                     |
| Applications    | Zone 1 and 2 or 21 and 22 to 2014/34/EU Ambient temperature range: -30 °C+80 °C The specified temperatures can be limited by the installed equipment Explosion protection category to EN 60 079: Equipment protection due to increased safety (Ex e), equipment protection due to |
|                 | enclosure (Ex tb)  Housing: Stainless steel 1.4301 (AISI 304)  Cover: Stainless steel 1.4301 (AISI 304), all-round foamed-in                                                                                                                                                      |
| Surface finish  | silicone seal  Housing: Brushed, grain 400, peak-to-valley height < 0.8 µm                                                                                                                                                                                                        |
| Supply includes | Housing<br>Cover                                                                                                                                                                                                                                                                  |

### Features

| Dimensions                              | Width: 150 mm  Height: 150 mm  Depth: 80 mm  Width: 5.91 "  Height: 5.91 "  Depth: 3.15 " |
|-----------------------------------------|-------------------------------------------------------------------------------------------|
| Certificate IEC EX PTB 09.0033U         | Yes                                                                                       |
| Certificate PTB 03 ATEX 1013U           | Yes                                                                                       |
| Base material                           | Stainless steel 1.4301 (AISI 304)                                                         |
| Protection category IP to IEC 60<br>529 | IP 66                                                                                     |
| Packaging unit                          | 1 pc(s).                                                                                  |
| Net weight                              | 1.2                                                                                       |
| Gross weight                            | 1.448                                                                                     |
| Customs tariff number                   | 94032080                                                                                  |
| EAN                                     | 4028177138544                                                                             |
| ETIM 9                                  | EC002503                                                                                  |
| ECLASS 8.0                              | 27180502                                                                                  |