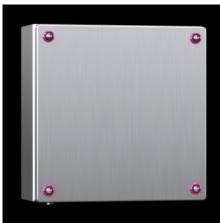

# KEL 9301.000 - Ex Enclosures Stainless steel, empty enclosure with screw fastened cover

Ex Housings with Screw-Fastened Cover, Stainless Steel

#### **Features**

| Model No.       | KEL 9301.000                                                                                                                                                                                                                                                                      |
|-----------------|-----------------------------------------------------------------------------------------------------------------------------------------------------------------------------------------------------------------------------------------------------------------------------------|
| Version         | Ex Enclosures                                                                                                                                                                                                                                                                     |
| Applications    | Zone 1 and 2 or 21 and 22 to 2014/34/EU Ambient temperature range: -30 °C+80 °C The specified temperatures can be limited by the installed equipment Explosion protection category to EN 60 079: Equipment protection due to increased safety (Ex e), equipment protection due to |
|                 | enclosure (Ex tb)  Housing: Stainless steel 1.4301 (AISI 304)  Cover: Stainless steel 1.4301 (AISI 304), all-round foamed-in                                                                                                                                                      |
| Surface finish  | silicone seal  Housing: Brushed, grain 400, peak-to-valley height < 0.8 µm                                                                                                                                                                                                        |
| Supply includes | Housing<br>Cover                                                                                                                                                                                                                                                                  |

### Features

| Dimensions                              | Width: 150 mm  Height: 150 mm  Depth: 80 mm  Width: 5.91 "  Height: 5.91 "  Depth: 3.15 " |
|-----------------------------------------|-------------------------------------------------------------------------------------------|
| Certificate IEC EX PTB 09.0033U         | Yes                                                                                       |
| Certificate PTB 03 ATEX 1013U           | Yes                                                                                       |
| Base material                           | Stainless steel 1.4301 (AISI 304)                                                         |
| Protection category IP to IEC 60<br>529 | IP 66                                                                                     |
| Packaging unit                          | 1 pc(s).                                                                                  |
| Net weight                              | 1.2                                                                                       |
| Gross weight                            | 1.448                                                                                     |
| Customs tariff number                   | 94032080                                                                                  |
| EAN                                     | 4028177138544                                                                             |
| ETIM 9                                  | EC002503                                                                                  |
| ECLASS 8.0                              | 27180502                                                                                  |