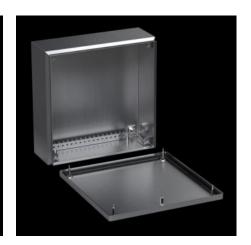

# KEL 9301.000 - Ex Enclosures Stainless steel, empty enclosure with screw fastened cover

Ex Housings with Screw-Fastened Cover, Stainless Steel

#### **Features**

| Model No.       | KEL 9301.000                                                                                                                                                                                                                                                                      |
|-----------------|-----------------------------------------------------------------------------------------------------------------------------------------------------------------------------------------------------------------------------------------------------------------------------------|
| Version         | Ex Enclosures                                                                                                                                                                                                                                                                     |
| Applications    | Zone 1 and 2 or 21 and 22 to 2014/34/EU Ambient temperature range: -30 °C+80 °C The specified temperatures can be limited by the installed equipment Explosion protection category to EN 60 079: Equipment protection due to increased safety (Ex e), equipment protection due to |
|                 | enclosure (Ex tb)  Housing: Stainless steel 1.4301 (AISI 304)  Cover: Stainless steel 1.4301 (AISI 304), all-round foamed-in                                                                                                                                                      |
| Surface finish  | silicone seal  Housing: Brushed, grain 400, peak-to-valley height < 0.8 µm                                                                                                                                                                                                        |
| Supply includes | Housing<br>Cover                                                                                                                                                                                                                                                                  |