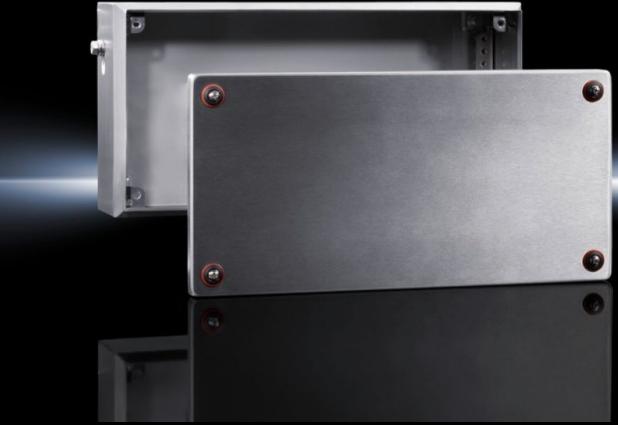

# KEL 9302.000 - Ex Enclosures Stainless steel, empty enclosure with screw fastened cover

Ex Housings with Screw-Fastened Cover, Stainless Steel

#### **Features**

| Model No.       | KEL 9302.000                                                     |
|-----------------|------------------------------------------------------------------|
| Version         | Ex Enclosures                                                    |
| Applications    | Zone 1 and 2 or 21 and 22 to 2014/34/EU                          |
|                 | Ambient temperature range: -30 °C+80 °C                          |
|                 | The specified temperatures can be limited by the installed       |
|                 | equipment                                                        |
|                 | Explosion protection category to EN 60 079: Equipment protection |
|                 | due to increased safety (Ex e), equipment protection due to      |
|                 | enclosure (Ex tb)                                                |
| Material        | Housing: Stainless steel 1.4301 (AISI 304)                       |
|                 | Cover: Stainless steel 1.4301 (AISI 304), all-round foamed-in    |
|                 | silicone seal                                                    |
| Surface finish  | Housing: Brushed, grain 400, peak-to-valley height < 0.8 μm      |
| Supply includes | Housing                                                          |
|                 | Cover                                                            |
|                 |                                                                  |