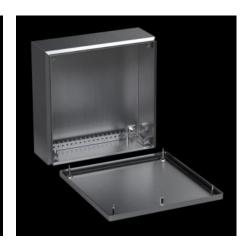

# KEL 9302.000 - Ex Enclosures Stainless steel, empty enclosure with screw fastened cover

Ex Housings with Screw-Fastened Cover, Stainless Steel

#### **Features**

| Model No.       | KEL 9302.000                                                     |
|-----------------|------------------------------------------------------------------|
| Version         | Ex Enclosures                                                    |
| Applications    | Zone 1 and 2 or 21 and 22 to 2014/34/EU                          |
|                 | Ambient temperature range: -30 °C+80 °C                          |
|                 | The specified temperatures can be limited by the installed       |
|                 | equipment                                                        |
|                 | Explosion protection category to EN 60 079: Equipment protection |
|                 | due to increased safety (Ex e), equipment protection due to      |
|                 | enclosure (Ex tb)                                                |
| Material        | Housing: Stainless steel 1.4301 (AISI 304)                       |
|                 | Cover: Stainless steel 1.4301 (AISI 304), all-round foamed-in    |
|                 | silicone seal                                                    |
| Surface finish  | Housing: Brushed, grain 400, peak-to-valley height < 0.8 μm      |
| Supply includes | Housing                                                          |
|                 | Cover                                                            |
|                 |                                                                  |