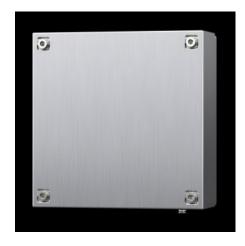

# KEL 9302.000 - Ex Enclosures Stainless steel, empty enclosure with screw fastened cover

Ex Housings with Screw-Fastened Cover, Stainless Steel

#### **Features**

| Model No.       | KEL 9302.000                                                     |
|-----------------|------------------------------------------------------------------|
| Version         | Ex Enclosures                                                    |
| Applications    | Zone 1 and 2 or 21 and 22 to 2014/34/EU                          |
|                 | Ambient temperature range: -30 °C+80 °C                          |
|                 | The specified temperatures can be limited by the installed       |
|                 | equipment                                                        |
|                 | Explosion protection category to EN 60 079: Equipment protection |
|                 | due to increased safety (Ex e), equipment protection due to      |
|                 | enclosure (Ex tb)                                                |
| Material        | Housing: Stainless steel 1.4301 (AISI 304)                       |
|                 | Cover: Stainless steel 1.4301 (AISI 304), all-round foamed-in    |
|                 | silicone seal                                                    |
| Surface finish  | Housing: Brushed, grain 400, peak-to-valley height < 0.8 μm      |
| Supply includes | Housing                                                          |
|                 | Cover                                                            |
|                 |                                                                  |