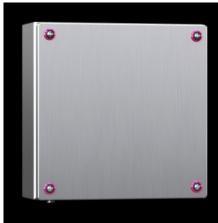

# KEL 9302.000 - Ex Enclosures Stainless steel, empty enclosure with screw fastened cover

Ex Housings with Screw-Fastened Cover, Stainless Steel

#### **Features**

| Model No.       | KEL 9302.000                                                     |
|-----------------|------------------------------------------------------------------|
| Version         | Ex Enclosures                                                    |
| Applications    | Zone 1 and 2 or 21 and 22 to 2014/34/EU                          |
|                 | Ambient temperature range: -30 °C+80 °C                          |
|                 | The specified temperatures can be limited by the installed       |
|                 | equipment                                                        |
|                 | Explosion protection category to EN 60 079: Equipment protection |
|                 | due to increased safety (Ex e), equipment protection due to      |
|                 | enclosure (Ex tb)                                                |
| Material        | Housing: Stainless steel 1.4301 (AISI 304)                       |
|                 | Cover: Stainless steel 1.4301 (AISI 304), all-round foamed-in    |
|                 | silicone seal                                                    |
| Surface finish  | Housing: Brushed, grain 400, peak-to-valley height < 0.8 μm      |
| Supply includes | Housing                                                          |
|                 | Cover                                                            |
|                 |                                                                  |