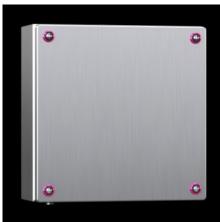

# KEL 9303.000 - Ex Enclosures Stainless steel, empty enclosure with screw fastened cover

Ex Housings with Screw-Fastened Cover, Stainless Steel

#### **Features**

| Model No.       | KEL 9303.000                                                     |
|-----------------|------------------------------------------------------------------|
| Version         | Ex Enclosures                                                    |
| Applications    | Zone 1 and 2 or 21 and 22 to 2014/34/EU                          |
|                 | Ambient temperature range: -30 °C+80 °C                          |
|                 | The specified temperatures can be limited by the installed       |
|                 | equipment                                                        |
|                 | Explosion protection category to EN 60 079: Equipment protection |
|                 | due to increased safety (Ex e), equipment protection due to      |
|                 | enclosure (Ex tb)                                                |
| Material        | Housing: Stainless steel 1.4301 (AISI 304)                       |
|                 | Cover: Stainless steel 1.4301 (AISI 304), all-round foamed-in    |
|                 | silicone seal                                                    |
| Surface finish  | Housing: Brushed, grain 400, peak-to-valley height < 0.8 μm      |
| Supply includes | Housing                                                          |
|                 | Cover                                                            |
|                 |                                                                  |