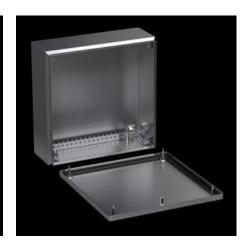

# KEL 9303.000 - Ex Enclosures Stainless steel, empty enclosure with screw fastened cover

Ex Housings with Screw-Fastened Cover, Stainless Steel

#### **Features**

| Model No.       | KEL 9303.000                                                     |
|-----------------|------------------------------------------------------------------|
| Version         | Ex Enclosures                                                    |
| Applications    | Zone 1 and 2 or 21 and 22 to 2014/34/EU                          |
|                 | Ambient temperature range: -30 °C+80 °C                          |
|                 | The specified temperatures can be limited by the installed       |
|                 | equipment                                                        |
|                 | Explosion protection category to EN 60 079: Equipment protection |
|                 | due to increased safety (Ex e), equipment protection due to      |
|                 | enclosure (Ex tb)                                                |
| Material        | Housing: Stainless steel 1.4301 (AISI 304)                       |
|                 | Cover: Stainless steel 1.4301 (AISI 304), all-round foamed-in    |
|                 | silicone seal                                                    |
| Surface finish  | Housing: Brushed, grain 400, peak-to-valley height < 0.8 μm      |
| Supply includes | Housing                                                          |
|                 | Cover                                                            |
|                 |                                                                  |