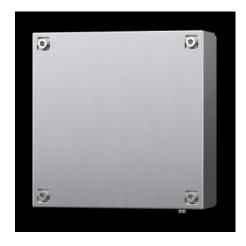

# KEL 9303.000 - Ex Enclosures Stainless steel, empty enclosure with screw fastened cover

Ex Housings with Screw-Fastened Cover, Stainless Steel

#### **Features**

| Model No.       | KEL 9303.000                                                     |
|-----------------|------------------------------------------------------------------|
| Version         | Ex Enclosures                                                    |
| Applications    | Zone 1 and 2 or 21 and 22 to 2014/34/EU                          |
|                 | Ambient temperature range: -30 °C+80 °C                          |
|                 | The specified temperatures can be limited by the installed       |
|                 | equipment                                                        |
|                 | Explosion protection category to EN 60 079: Equipment protection |
|                 | due to increased safety (Ex e), equipment protection due to      |
|                 | enclosure (Ex tb)                                                |
| Material        | Housing: Stainless steel 1.4301 (AISI 304)                       |
|                 | Cover: Stainless steel 1.4301 (AISI 304), all-round foamed-in    |
|                 | silicone seal                                                    |
| Surface finish  | Housing: Brushed, grain 400, peak-to-valley height < 0.8 μm      |
| Supply includes | Housing                                                          |
|                 | Cover                                                            |
|                 |                                                                  |