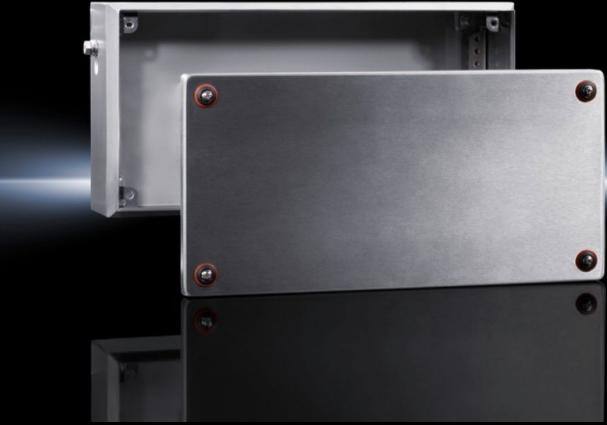

# KEL 9303.000 - Ex Enclosures Stainless steel, empty enclosure with screw fastened cover

Ex Housings with Screw-Fastened Cover, Stainless Steel

#### **Features**

| Model No.       | KEL 9303.000                                                     |
|-----------------|------------------------------------------------------------------|
| Version         | Ex Enclosures                                                    |
| Applications    | Zone 1 and 2 or 21 and 22 to 2014/34/EU                          |
|                 | Ambient temperature range: -30 °C+80 °C                          |
|                 | The specified temperatures can be limited by the installed       |
|                 | equipment                                                        |
|                 | Explosion protection category to EN 60 079: Equipment protection |
|                 | due to increased safety (Ex e), equipment protection due to      |
|                 | enclosure (Ex tb)                                                |
| Material        | Housing: Stainless steel 1.4301 (AISI 304)                       |
|                 | Cover: Stainless steel 1.4301 (AISI 304), all-round foamed-in    |
|                 | silicone seal                                                    |
| Surface finish  | Housing: Brushed, grain 400, peak-to-valley height < 0.8 μm      |
| Supply includes | Housing                                                          |
|                 | Cover                                                            |
|                 |                                                                  |