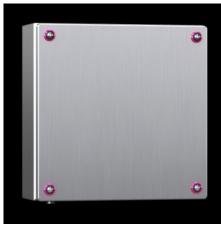

# KEL 9305.000 - Ex Enclosures Stainless steel, empty enclosure with screw fastened cover

Ex Housings with Screw-Fastened Cover, Stainless Steel

#### **Features**

| Model No.       | KEL 9305.000                                                     |
|-----------------|------------------------------------------------------------------|
| Version         | Ex Enclosures                                                    |
| Applications    | Zone 1 and 2 or 21 and 22 to 2014/34/EU                          |
|                 | Ambient temperature range: -30 °C+80 °C                          |
|                 | The specified temperatures can be limited by the installed       |
|                 | equipment                                                        |
|                 | Explosion protection category to EN 60 079: Equipment protection |
|                 | due to increased safety (Ex e), equipment protection due to      |
|                 | enclosure (Ex tb)                                                |
| Material        | Housing: Stainless steel 1.4301 (AISI 304)                       |
|                 | Cover: Stainless steel 1.4301 (AISI 304), all-round foamed-in    |
|                 | silicone seal                                                    |
| Surface finish  | Housing: Brushed, grain 400, peak-to-valley height < 0.8 μm      |
| Supply includes | Housing                                                          |
|                 | Cover                                                            |