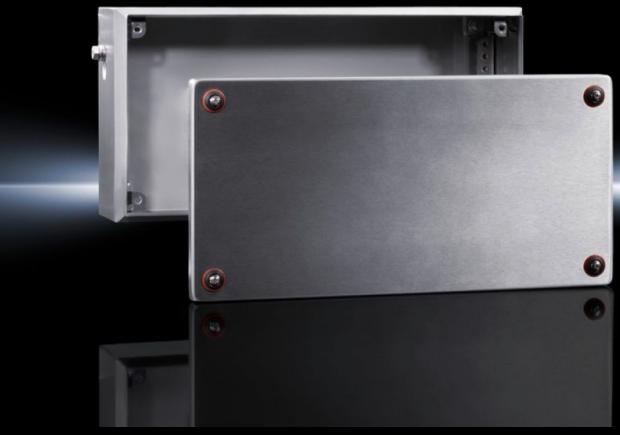

# KEL 9305.000 - Ex Enclosures Stainless steel, empty enclosure with screw fastened cover

Ex Housings with Screw-Fastened Cover, Stainless Steel

#### **Features**

| Model No.       | KEL 9305.000                                                     |
|-----------------|------------------------------------------------------------------|
| Version         | Ex Enclosures                                                    |
| Applications    | Zone 1 and 2 or 21 and 22 to 2014/34/EU                          |
|                 | Ambient temperature range: -30 °C+80 °C                          |
|                 | The specified temperatures can be limited by the installed       |
|                 | equipment                                                        |
|                 | Explosion protection category to EN 60 079: Equipment protection |
|                 | due to increased safety (Ex e), equipment protection due to      |
|                 | enclosure (Ex tb)                                                |
| Material        | Housing: Stainless steel 1.4301 (AISI 304)                       |
|                 | Cover: Stainless steel 1.4301 (AISI 304), all-round foamed-in    |
|                 | silicone seal                                                    |
| Surface finish  | Housing: Brushed, grain 400, peak-to-valley height < 0.8 μm      |
| Supply includes | Housing                                                          |
|                 | Cover                                                            |