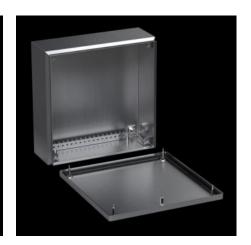

# KEL 9305.000 - Ex Enclosures Stainless steel, empty enclosure with screw fastened cover

Ex Housings with Screw-Fastened Cover, Stainless Steel

#### **Features**

| Model No.       | KEL 9305.000                                                     |
|-----------------|------------------------------------------------------------------|
| Version         | Ex Enclosures                                                    |
| Applications    | Zone 1 and 2 or 21 and 22 to 2014/34/EU                          |
|                 | Ambient temperature range: -30 °C+80 °C                          |
|                 | The specified temperatures can be limited by the installed       |
|                 | equipment                                                        |
|                 | Explosion protection category to EN 60 079: Equipment protection |
|                 | due to increased safety (Ex e), equipment protection due to      |
|                 | enclosure (Ex tb)                                                |
| Material        | Housing: Stainless steel 1.4301 (AISI 304)                       |
|                 | Cover: Stainless steel 1.4301 (AISI 304), all-round foamed-in    |
|                 | silicone seal                                                    |
| Surface finish  | Housing: Brushed, grain 400, peak-to-valley height < 0.8 μm      |
| Supply includes | Housing                                                          |
|                 | Cover                                                            |