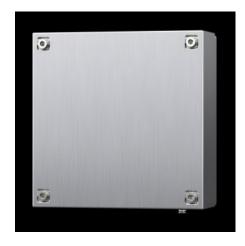

# KEL 9305.000 - Ex Enclosures Stainless steel, empty enclosure with screw fastened cover

Ex Housings with Screw-Fastened Cover, Stainless Steel

#### **Features**

| Model No.       | KEL 9305.000                                                     |
|-----------------|------------------------------------------------------------------|
| Version         | Ex Enclosures                                                    |
| Applications    | Zone 1 and 2 or 21 and 22 to 2014/34/EU                          |
|                 | Ambient temperature range: -30 °C+80 °C                          |
|                 | The specified temperatures can be limited by the installed       |
|                 | equipment                                                        |
|                 | Explosion protection category to EN 60 079: Equipment protection |
|                 | due to increased safety (Ex e), equipment protection due to      |
|                 | enclosure (Ex tb)                                                |
| Material        | Housing: Stainless steel 1.4301 (AISI 304)                       |
|                 | Cover: Stainless steel 1.4301 (AISI 304), all-round foamed-in    |
|                 | silicone seal                                                    |
| Surface finish  | Housing: Brushed, grain 400, peak-to-valley height < 0.8 μm      |
| Supply includes | Housing                                                          |
|                 | Cover                                                            |