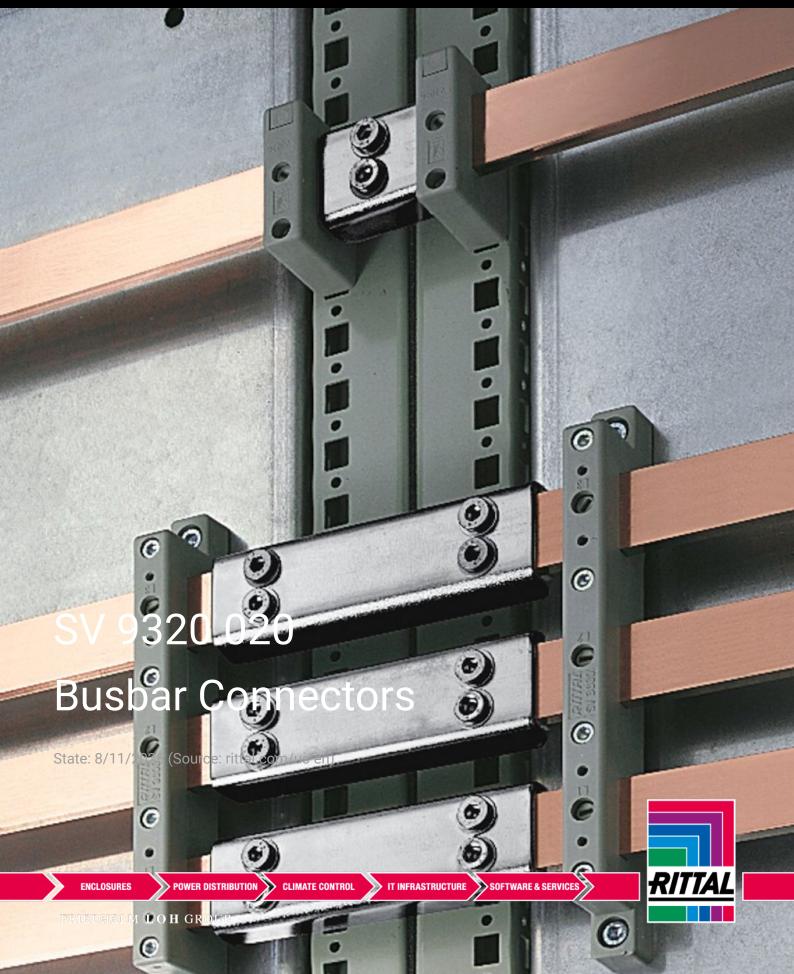

## SV 9320.020 - Busbar Connectors

For connecting busbars, no drilling required.

## **Features**

| Model No.                           | SV 9320.020                                                                                                          |
|-------------------------------------|----------------------------------------------------------------------------------------------------------------------|
| Product description                 | For connecting rectangular busbars, no drilling required.                                                            |
| Material                            | Top part: Carbon steel, zinc-plated, passivated Back plate: E-Cu, silver-plated                                      |
| Connection type                     | Single connection                                                                                                    |
| Suitable for busbars                | 20 x 5 - 30 x 10                                                                                                     |
| Packaging unit                      | 3 pc(s).                                                                                                             |
| Net weight                          | 0.561                                                                                                                |
| Gross weight                        | 0.651                                                                                                                |
| Copper weight (kg per piece)        | 0.11                                                                                                                 |
| PCF/VE (cradle-to-gate)             | 2.5 kg CO2 eq (Cat B)                                                                                                |
| Information regarding the PCF class | Category B: PCF value (cradle-to-gate) calculated approximately on the basis of the product weight and self-declared |
| Customs tariff number               | 85369010                                                                                                             |
| EAN                                 | 4028177149823                                                                                                        |
| ETIM 9                              | EC000713                                                                                                             |
| ECLASS 8.0                          | 27400606                                                                                                             |
|                                     |                                                                                                                      |