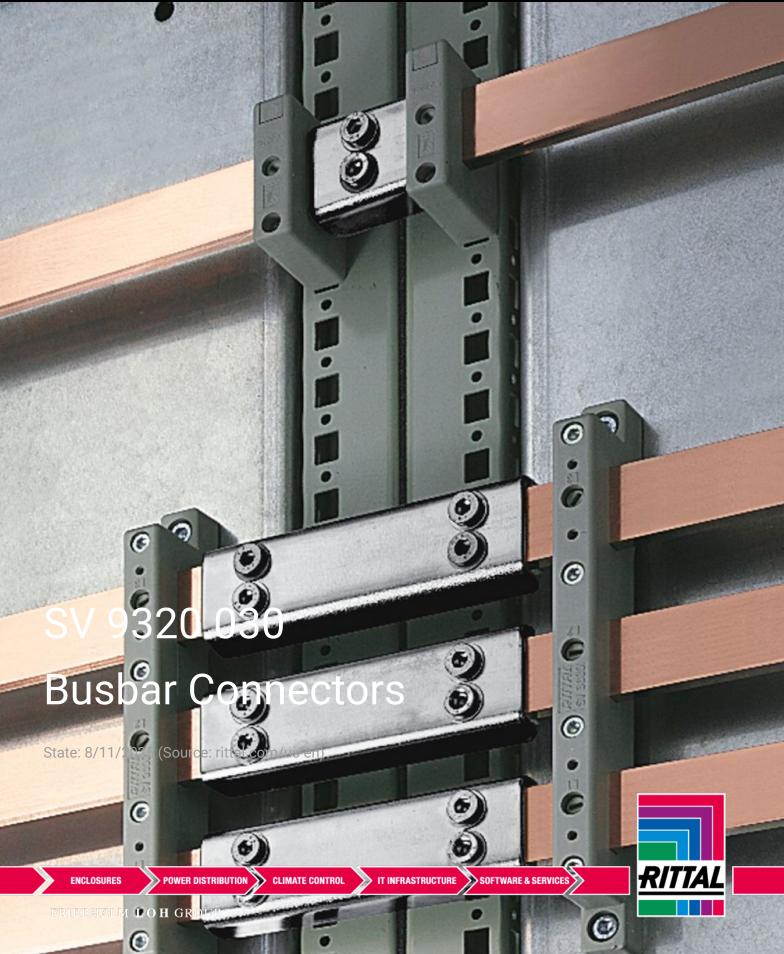

## SV 9320.030 - Busbar Connectors

For connecting busbars, no drilling required.

## Features

| Model No.                           | SV 9320.030                                                                                                          |
|-------------------------------------|----------------------------------------------------------------------------------------------------------------------|
| Product description                 | For connecting rectangular busbars, no drilling required.                                                            |
| Material                            | Top part: Carbon steel, zinc-plated, passivated<br>Back plate: E-Cu, silver-plated                                   |
| Connection type                     | Baying connection from enclosure to enclosure                                                                        |
| Suitable for busbars                | 20 x 5 - 30 x 10                                                                                                     |
| Packaging unit                      | 3 pc(s).                                                                                                             |
| Net weight                          | 1.881                                                                                                                |
| Gross weight                        | 2.02                                                                                                                 |
| Copper weight (kg per piece)        | 0.35                                                                                                                 |
| PCF/VE (cradle-to-gate)             | 7.9 kg CO2 eq (Cat B)                                                                                                |
| Information regarding the PCF class | Category B: PCF value (cradle-to-gate) calculated approximately on the basis of the product weight and self-declared |
| Customs tariff number               | 85369010                                                                                                             |
| EAN                                 | 4028177149830                                                                                                        |
| ETIM 9                              | EC000713                                                                                                             |
| ECLASS 8.0                          | 27400606                                                                                                             |
|                                     |                                                                                                                      |