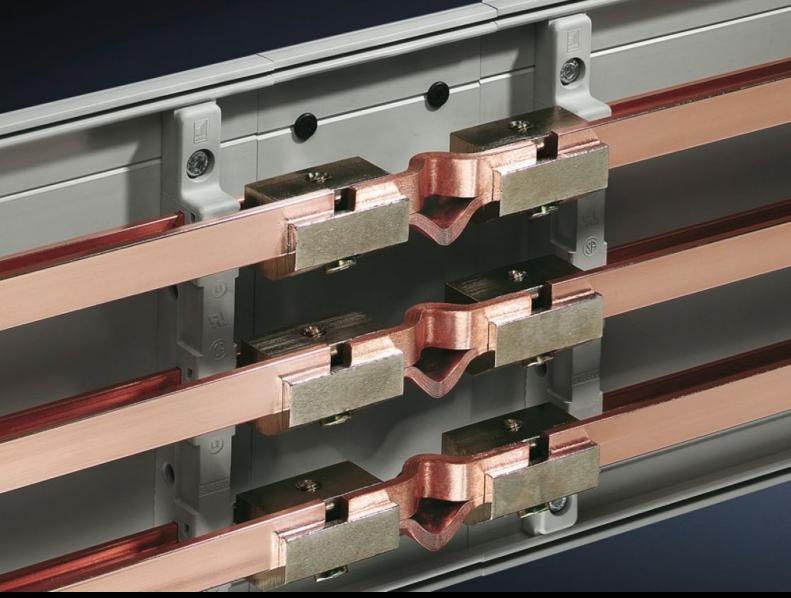

### SV 9320.060 - PLS expansion connector

For thermal and mechanical compensation during connection of PLS special busbars from enclosure to enclosure.

#### **Features**

| Model No.                    | SV 9320.060                                                                                                                                                                                                 |
|------------------------------|-------------------------------------------------------------------------------------------------------------------------------------------------------------------------------------------------------------|
| Product description          | For thermal and mechanical compensation when connecting special PLS busbars from enclosure to enclosure.                                                                                                    |
| Material                     | E-Cu                                                                                                                                                                                                        |
| Mounting tip                 | Two busbar connectors are needed to fit one expansion connector.                                                                                                                                            |
| Note                         | With a temperature increase of 30 K, the busbars will expand in length by around 0.5 mm/m. Consequently, the use of an expansion connector is recommended for busbar systems with lengths in excess of 3 m. |
| Suitable for busbars         | PLS 800                                                                                                                                                                                                     |
| Packaging unit               | 3 pc(s).                                                                                                                                                                                                    |
| Net weight                   | 0.537                                                                                                                                                                                                       |
| Gross weight                 | 0.6                                                                                                                                                                                                         |
| Copper weight (kg per piece) | 0.18                                                                                                                                                                                                        |
| Customs tariff number        | 85369010                                                                                                                                                                                                    |
| EAN                          | 4028177162365                                                                                                                                                                                               |
| ETIM 9                       | EC000713                                                                                                                                                                                                    |
| ECLASS 8.0                   | 27400606                                                                                                                                                                                                    |