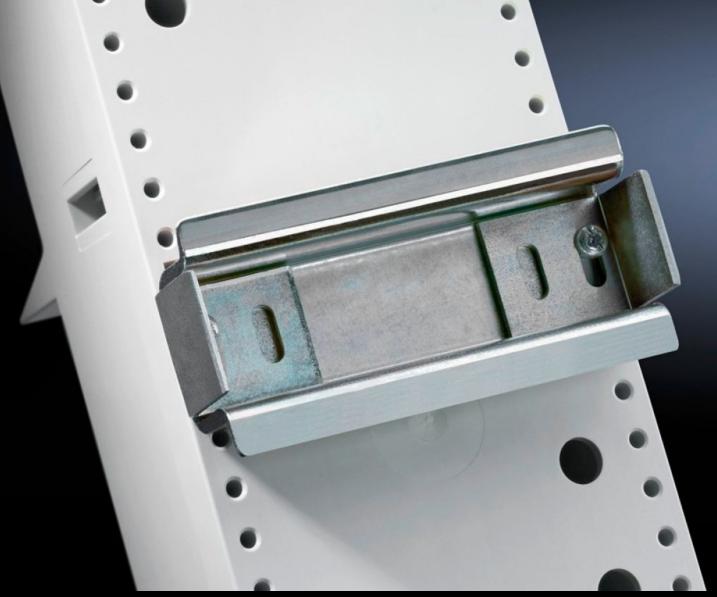

# SV 9320.120 - Support Rail 35 x 15 mm for Mini-PLS/CB component adapters

Support rails for Mini-PLS/circuit-breaker component adapters.

#### **Features**

| Model No.                           | SV 9320.120                                                                                                          |
|-------------------------------------|----------------------------------------------------------------------------------------------------------------------|
| Material                            | Carbon steel                                                                                                         |
| Surface finish                      | Zinc-plated                                                                                                          |
| Supply includes                     | Assembly screws and side anti-slip guard                                                                             |
| Suitable for Model No.              | 9342.400<br>9342.410<br>9629.000                                                                                     |
| Dimensions                          | Width: 72 mm<br>Width: 2.83 ″                                                                                        |
| Packaging unit                      | 5 pc(s).                                                                                                             |
| Net weight                          | 0.36                                                                                                                 |
| Gross weight                        | 0.403                                                                                                                |
| PCF/VE (cradle-to-gate)             | 1.5 kg CO2 eq (Cat B)                                                                                                |
| Information regarding the PCF class | Category B: PCF value (cradle-to-gate) calculated approximately on the basis of the product weight and self-declared |
| Customs tariff number               | 73269098                                                                                                             |
| EAN                                 | 4028177219762                                                                                                        |
| ETIM 9                              | EC001285                                                                                                             |
|                                     |                                                                                                                      |