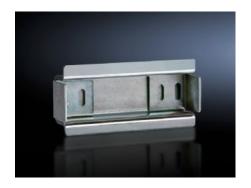

# SV 9320.120 - Support Rail 35 x 15 mm for Mini-PLS/CB component adapters

Support rails for Mini-PLS/circuit-breaker component adapters.

#### **Features**

| Model No.                           | SV 9320.120                                                                                                          |
|-------------------------------------|----------------------------------------------------------------------------------------------------------------------|
| Material                            | Carbon steel                                                                                                         |
| Surface finish                      | Zinc-plated                                                                                                          |
| Supply includes                     | Assembly screws and side anti-slip guard                                                                             |
| Suitable for Model No.              | 9342.400<br>9342.410<br>9629.000                                                                                     |
| Dimensions                          | Width: 72 mm<br>Width: 2.83 ″                                                                                        |
| Packaging unit                      | 5 pc(s).                                                                                                             |
| Net weight                          | 0.36                                                                                                                 |
| Gross weight                        | 0.403                                                                                                                |
| PCF/VE (cradle-to-gate)             | 1.5 kg CO2 eq (Cat B)                                                                                                |
| Information regarding the PCF class | Category B: PCF value (cradle-to-gate) calculated approximately on the basis of the product weight and self-declared |
| Customs tariff number               | 73269098                                                                                                             |
| EAN                                 | 4028177219762                                                                                                        |
| ETIM 9                              | EC001285                                                                                                             |
|                                     |                                                                                                                      |