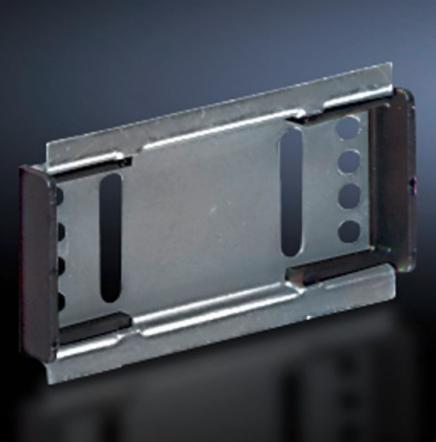

## SV 9320.150 - Support Rail 35 x 7.5 mm for Mini-PLS component adapters

For attaching to the Mini-PLS component adaptor.

## Features

| Model No.                           | SV 9320.150                                                                                                          |
|-------------------------------------|----------------------------------------------------------------------------------------------------------------------|
| Material                            | Carbon steel                                                                                                         |
| Surface finish                      | Zinc-plated                                                                                                          |
| Supply includes                     | Assembly screws and side anti-slip guard                                                                             |
| Dimensions                          | Width: 45 mm<br>Width: 1.77 ″                                                                                        |
| Packaging unit                      | 10 pc(s).                                                                                                            |
| Net weight                          | 0.16                                                                                                                 |
| Gross weight                        | 0.171                                                                                                                |
| PCF/VE (cradle-to-gate)             | 0.6 kg CO2 eq (Cat B)                                                                                                |
| Information regarding the PCF class | Category B: PCF value (cradle-to-gate) calculated approximately on the basis of the product weight and self-declared |
| Customs tariff number               | 73269098                                                                                                             |
| EAN                                 | 4028177236394                                                                                                        |
| ETIM 9                              | EC001285                                                                                                             |
| ECLASS 8.0                          | 27141143                                                                                                             |
|                                     |                                                                                                                      |