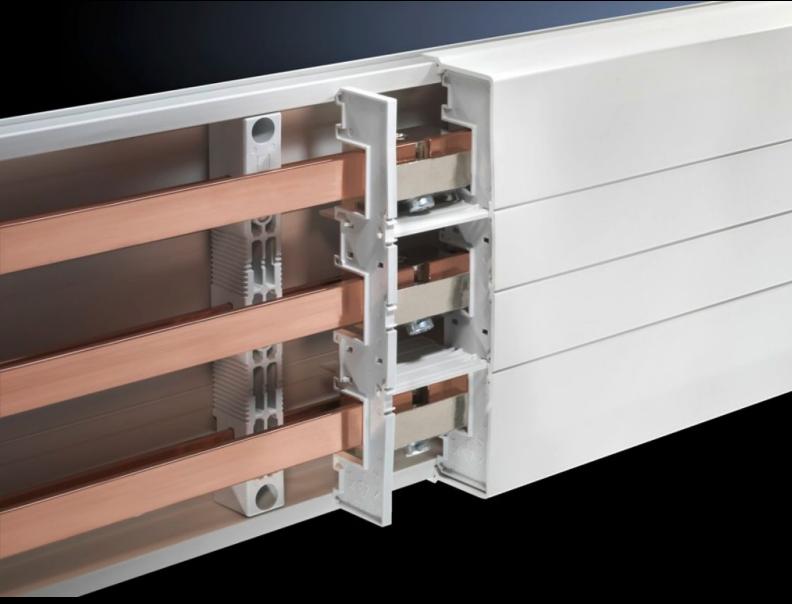

### SV 9340.220 - Support panel for cover section

Increase stability and prevent side access to the cover section.

#### **Features**

| Model No.                  | SV 9340.220                                                                                                                                |
|----------------------------|--------------------------------------------------------------------------------------------------------------------------------------------|
| Product description        | To prevent side access to the cover section. The support panel also provides additional stability. Recommended mounting distance ≤ 500 mm. |
| Material                   | Polyamide Fire protection corresponding to UL 94-V0                                                                                        |
| Color                      | RAL 7035                                                                                                                                   |
| Suitable for busbar system | 3-pole                                                                                                                                     |
| Packaging unit             | 5 pc(s).                                                                                                                                   |
| Net weight                 | 0.07                                                                                                                                       |
| Gross weight               | 0.083                                                                                                                                      |
| Customs tariff number      | 39269097                                                                                                                                   |
| EAN                        | 4028177502444                                                                                                                              |
| ETIM 9                     | EC000775                                                                                                                                   |
| ECLASS 8.0                 | 27142414                                                                                                                                   |
|                            |                                                                                                                                            |