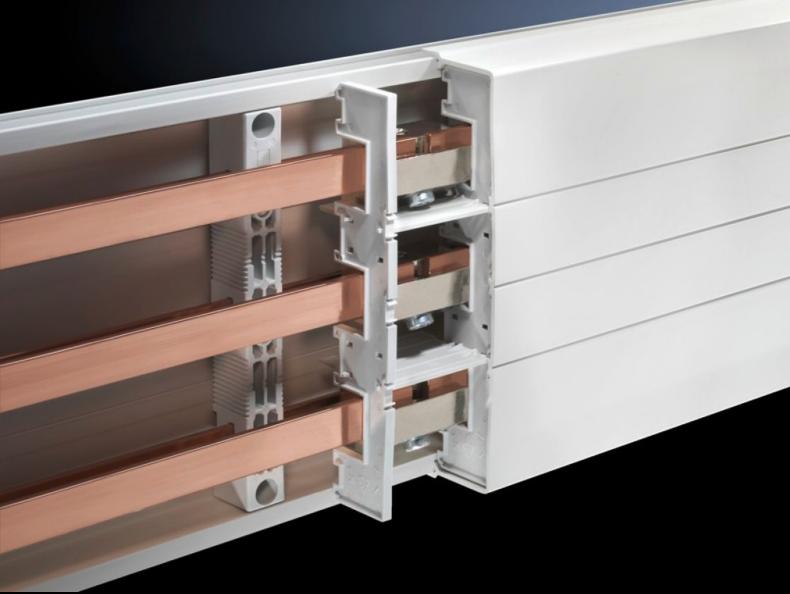

### SV 9340.224 - Support panel for cover section

Increase stability and prevent side access to the cover section.

#### **Features**

| Model No.                  | SV 9340.224                                                                                                                                |
|----------------------------|--------------------------------------------------------------------------------------------------------------------------------------------|
| Product description        | To prevent side access to the cover section. The support panel also provides additional stability. Recommended mounting distance ≤ 500 mm. |
| Material                   | Polyamide Fire protection corresponding to UL 94-V0                                                                                        |
| Color                      | RAL 7035                                                                                                                                   |
| Suitable for busbar system | 4-pole                                                                                                                                     |
| Packaging unit             | 5 pc(s).                                                                                                                                   |
| Net weight                 | 0.16                                                                                                                                       |
| Gross weight               | 0.188                                                                                                                                      |
| Customs tariff number      | 39269097                                                                                                                                   |
| EAN                        | 4028177536753                                                                                                                              |
| ETIM 9                     | EC000775                                                                                                                                   |
| ECLASS 8.0                 | 27142414                                                                                                                                   |
|                            |                                                                                                                                            |