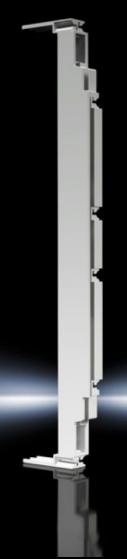

## SV 9340.290 - Insert strip for OM adapter/support

To extend the construction width.

#### **Features**

| Model No.             | SV 9340.290                                                                                                                          |
|-----------------------|--------------------------------------------------------------------------------------------------------------------------------------|
| Product description   | To extend the construction width in a 10 mm hole pattern. May be bayed as often as required on both sides. With integral cable duct. |
| Material              | Polyamide                                                                                                                            |
| Color                 | RAL 7035                                                                                                                             |
| Supply includes       | 6 connection pins                                                                                                                    |
| Dimensions            | Width: 10 mm<br>Width: 0.39 "                                                                                                        |
| Packaging unit        | 2 pc(s).                                                                                                                             |
| Net weight            | 0.052                                                                                                                                |
| Gross weight          | 0.061                                                                                                                                |
| Customs tariff number | 39269097                                                                                                                             |
| EAN                   | 4028177502499                                                                                                                        |
| ETIM 9                | EC002270                                                                                                                             |
|                       |                                                                                                                                      |