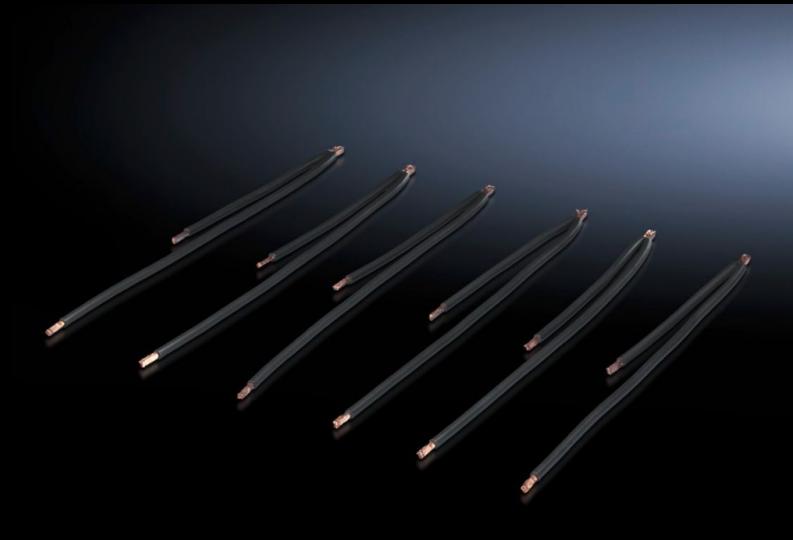

# SV 9340.820 - Twin Cord for OM adapters with spring cage terminal 2.5 – 16 mm²

Pre-assembled connection cables for individual connection of up to two switchgear units per adaptor.

#### **Features**

| Model No.                    | SV 9340.820                                                                                          |
|------------------------------|------------------------------------------------------------------------------------------------------|
| Product description          | Pre-assembled connection cables for individual connection of up to two switchgear units per adaptor. |
| Material                     | PVC insulation                                                                                       |
|                              | Temperature resistant to 105 °C                                                                      |
|                              | Wire ends with ultrasonic wire-end compression at both ends                                          |
| AWG                          | AWG 10 = 5.26 mm² 🛭 6 mm²                                                                            |
| Note                         | AWG = American Wire Gage                                                                             |
| Dimensions                   | Length: 140 mm, 250 mm                                                                               |
|                              | Length: 5.51 ", 9.84 "                                                                               |
| Packaging unit               | 6 pc(s).                                                                                             |
| Net weight                   | 0.138                                                                                                |
| Gross weight                 | 0.16                                                                                                 |
| Copper weight (kg per piece) | 0.013                                                                                                |
| Customs tariff number        | 85444290                                                                                             |
| EAN                          | 4028177583573                                                                                        |
| ETIM 9                       | EC000839                                                                                             |
| ETIM 9                       | EC000839                                                                                             |