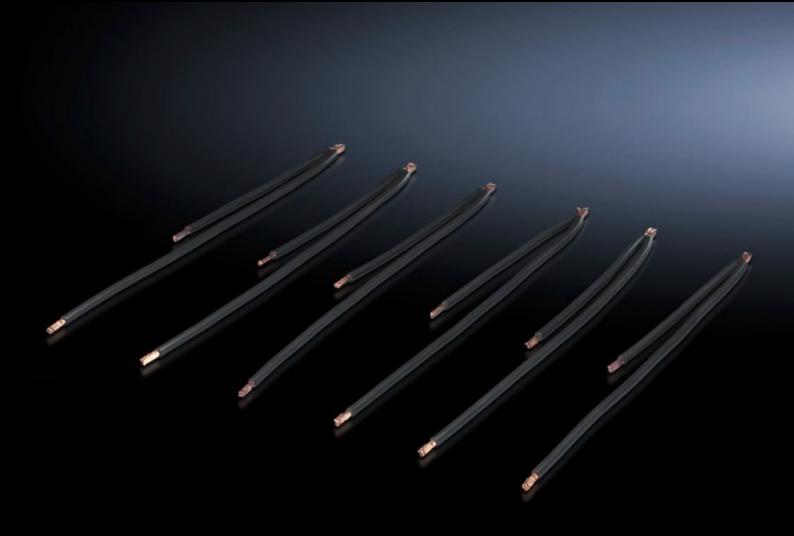

# SV 9340.830 - Twin Cord for OM adapters with spring cage terminal 2.5 – 16 mm²

Pre-assembled connection cables for individual connection of up to two switchgear units per adaptor.

#### **Features**

| Model No.                    | SV 9340.830                                                                                          |
|------------------------------|------------------------------------------------------------------------------------------------------|
| Product description          | Pre-assembled connection cables for individual connection of up to two switchgear units per adaptor. |
| Material                     | PVC insulation                                                                                       |
|                              | Temperature resistant to 105 °C                                                                      |
|                              | Wire ends with ultrasonic wire-end compression at both ends                                          |
| AWG                          | AWG 8 = 8.37 mm² № 10 mm²                                                                            |
| Note                         | AWG = American Wire Gage                                                                             |
| Dimensions                   | Length: 140 mm, 250 mm                                                                               |
|                              | Length: 5.51 ", 9.84 "                                                                               |
| Packaging unit               | 6 pc(s).                                                                                             |
| Net weight                   | 0.18                                                                                                 |
| Gross weight                 | 0.248                                                                                                |
| Copper weight (kg per piece) | 0.02                                                                                                 |
| Customs tariff number        | 85444290                                                                                             |
| EAN                          | 4028177673861                                                                                        |
| ETIM 9                       | EC000839                                                                                             |
|                              |                                                                                                      |