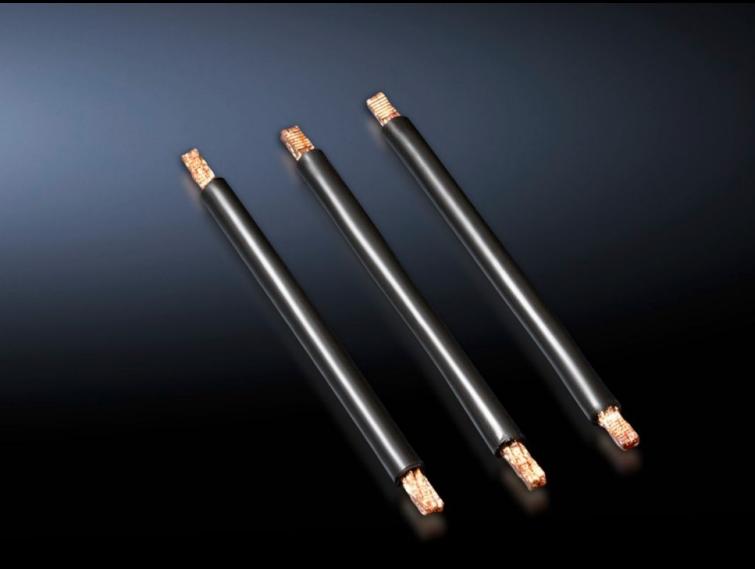

# SV 9340.850 - Cable set for OM adapter with spring-cage terminal

Pre-assembled connection cables for the individual connection of switchgear.

#### **Features**

| Model No.                    | SV 9340.850                                                                                                                     |
|------------------------------|---------------------------------------------------------------------------------------------------------------------------------|
| Product description          | Pre-assembled connection cables for individual connection of switchgear, top-mounted on OM adaptors with tension spring clamps. |
| Material                     | PVC insulation Temperature resistant to 105 °C Wire ends with ultrasonic wire-end compression at both ends                      |
| AWG                          | AWG 14 = 2.08 mm² ½ 2,5 mm²                                                                                                     |
| Note                         | AWG = American Wire Gage                                                                                                        |
| Dimensions                   | Length: 140 mm<br>Length: 5.51 ″                                                                                                |
| Packaging unit               | 15 pc(s).                                                                                                                       |
| Net weight                   | 0.03                                                                                                                            |
| Gross weight                 | 0.058                                                                                                                           |
| Copper weight (kg per piece) | 0.002                                                                                                                           |
| Customs tariff number        | 85444290                                                                                                                        |
| EAN                          | 4028177502703                                                                                                                   |
| ETIM 9                       | EC000839                                                                                                                        |