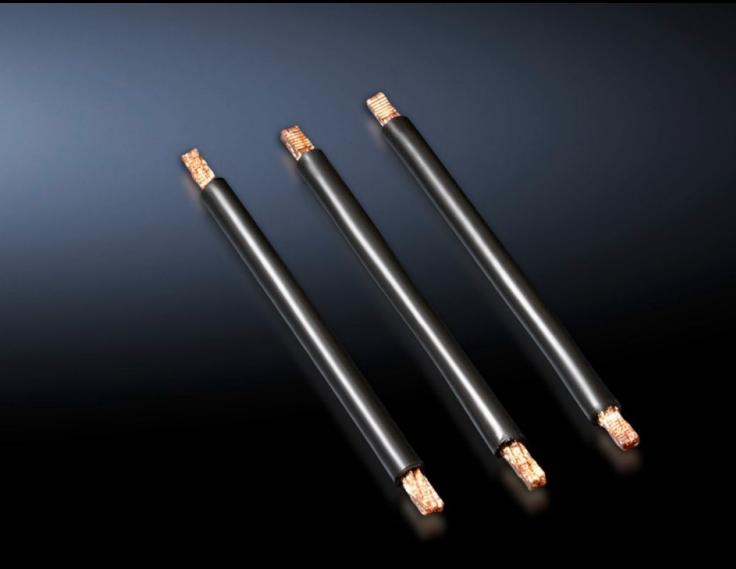

# SV 9340.880 - Cable set for OM adapter with spring-cage terminal

Pre-assembled connection cables for the individual connection of switchgear.

#### **Features**

| Model No.                    | SV 9340.880                                                                                                                     |
|------------------------------|---------------------------------------------------------------------------------------------------------------------------------|
| Product description          | Pre-assembled connection cables for individual connection of switchgear, top-mounted on OM adaptors with tension spring clamps. |
| Material                     | PVC insulation Temperature resistant to 105 °C Wire ends with ultrasonic wire-end compression at both ends                      |
| AWG                          | AWG 8 = 8.37 mm² № 10 mm²                                                                                                       |
| Note                         | AWG = American Wire Gage                                                                                                        |
| Dimensions                   | Length: 140 mm<br>Length: 5.51 "                                                                                                |
| Packaging unit               | 6 pc(s).                                                                                                                        |
| Net weight                   | 0.06                                                                                                                            |
| Gross weight                 | 0.088                                                                                                                           |
| Copper weight (kg per piece) | 0.009                                                                                                                           |
| Customs tariff number        | 85444290                                                                                                                        |
| EAN                          | 4028177502734                                                                                                                   |
| ETIM 9                       | EC000839                                                                                                                        |