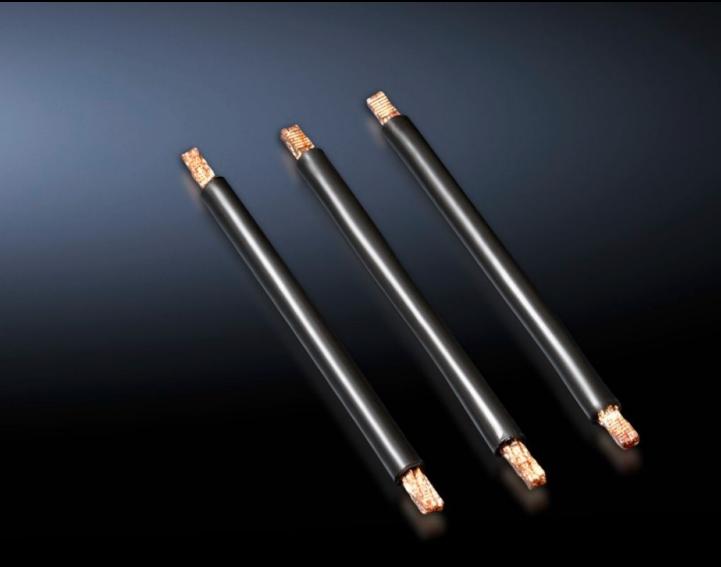

# SV 9340.890 - Cable set for OM adapter with spring-cage terminal

Pre-assembled connection cables for the individual connection of switchgear.

#### **Features**

| Model No.                    | SV 9340.890                                                                                                                     |
|------------------------------|---------------------------------------------------------------------------------------------------------------------------------|
| Product description          | Pre-assembled connection cables for individual connection of switchgear, top-mounted on OM adaptors with tension spring clamps. |
| Material                     | PVC insulation<br>Temperature resistant to 105 °C<br>Wire ends with ultrasonic wire-end compression at both ends                |
| AWG                          | AWG 6 = 13.3 mm² № 16 mm²                                                                                                       |
| Note                         | AWG = American Wire Gage                                                                                                        |
| Dimensions                   | Length: 140 mm<br>Length: 5.51 "                                                                                                |
| Packaging unit               | 6 pc(s).                                                                                                                        |
| Net weight                   | 0.12                                                                                                                            |
| Gross weight                 | 0.128                                                                                                                           |
| Copper weight (kg per piece) | 0.014                                                                                                                           |
| Customs tariff number        | 85444290                                                                                                                        |
| EAN                          | 4028177502741                                                                                                                   |
| ETIM 9                       | EC000839                                                                                                                        |